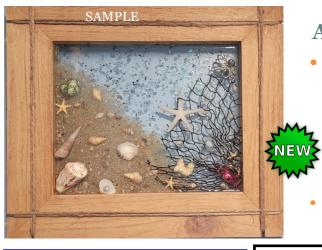

### **ART CLASSES**

• Drawing/Painting w Eunice Agar At 10 am— 11:30 am \$ 5/class

Paula's Sea Glass Windows - on Tuesday
 April 16th 10 am—12 pm (all supplies included)
 5 x 7 size \$20 and 8 x 10 size \$30
 Reservation required—call by April 12th (528-1881)