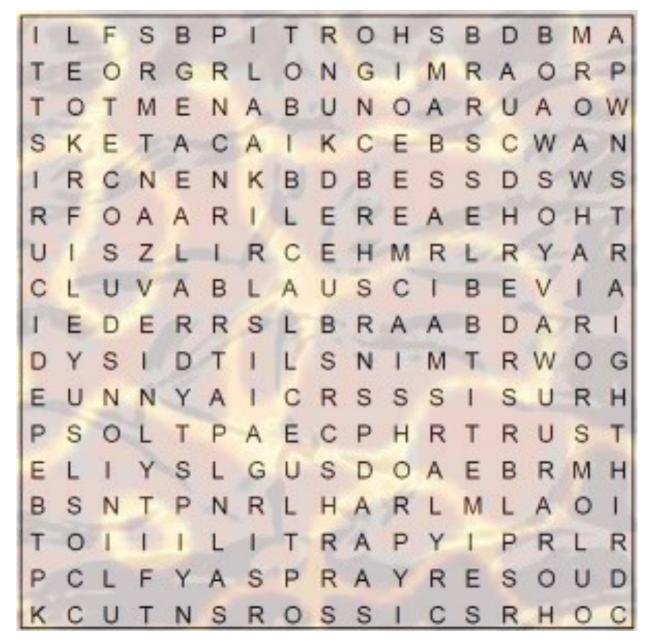

Menu Subject to change.

| Bald   | Bangs    | Barber   | Barrette   | Beard      |
|--------|----------|----------|------------|------------|
| Black  | Blond    | Braid    | Brown      | Brush      |
| Bun    | Clip     | Comb     | Curlers    | Curly      |
| Cut    | Dryer    | File     | Fingernail | Freckles   |
| Hair   | Lipstick | Long     | Manicurist | Mirror     |
| Mousse | Mustache | Nails    | Part       | Pedicurist |
| Polish | Ponytail | Powder   | Razor      | Red        |
| Rinse  | Scalp    | Scissors | Shampoo    | Short      |
| Sink   | Spray    | Straight | Stylist    | Suds       |
| Tip    | Toenail  | Wash     | Wavy       | Mascara    |