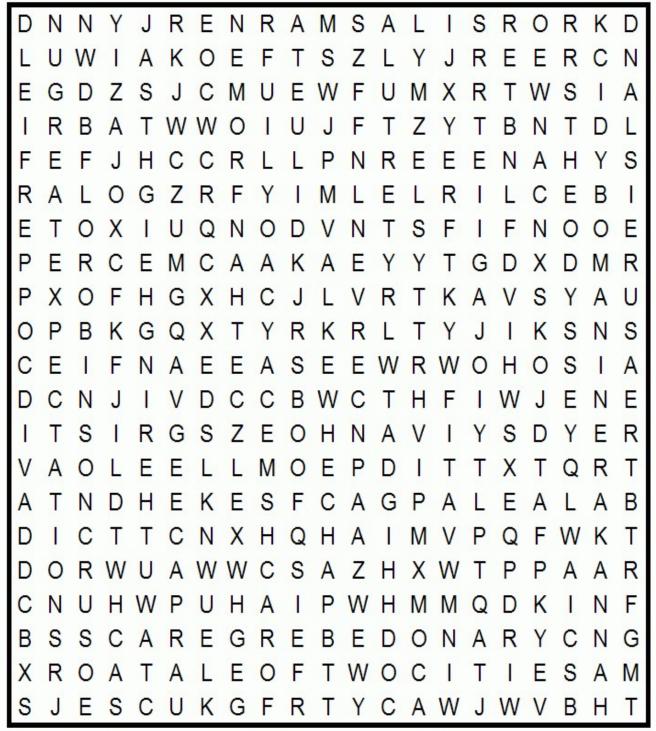

Elder Services of Berkshire County, Inc.

CLASSIC LITERATURE WORD SEARCH PUZZLE

A TALE OF TWO CITIES ETHAN FROME LITTLE WOMEN THE ODYSSEY ANNA KARENINA GREAT EXPECTATIONS MOBY DICK THE SCARLET LETTER CYRANO DE BERGERAC HUCKLEBERRY FINN **OLIVER TWIST** TREASURE ISLAND DAVID COPPERFIELD **IVANHOE** ROBINSON CRUSOE WHITE FANG DON QUIXOTE JANE EYRE SILAS MARNER WUTHERING HEIGHTS