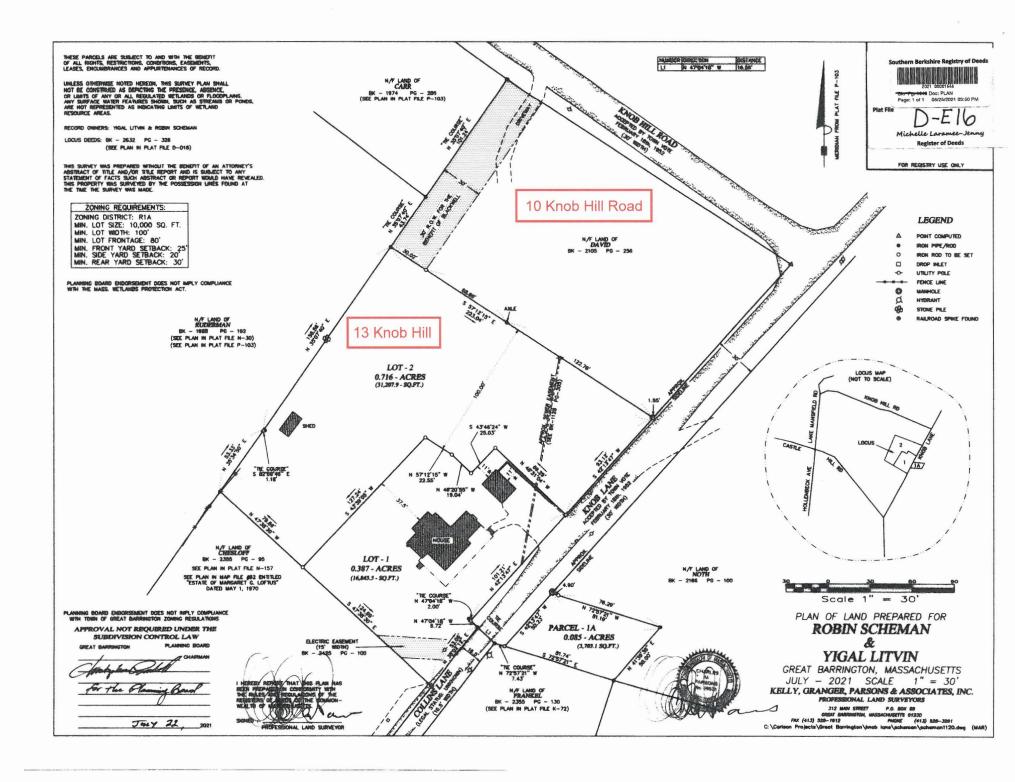

# Owners/Properties

Litvin/Scheman Property
13 Knob Hill

David Property
10 Knob Hill Road

Yigal (Sam) Litvin Robin Scheman 13 Knob Hill Great Barrington, MA 01230 Benny Ezekial and Ephrat David 10 Knob Hill Road Great Barrington, MA 01230

### **Background**

Sam Litvin and Robin Scheman, and Benny Ezekial and Ephrat David, are the respective owners of two abutting properties on Knob Hill. The Litvin/Scheman property includes an unimproved building lot. This lot is benefited by an easement over the David property. There was a dispute among the property owners about the easement. During the course of litigation in the Massachusetts Land Court, the owners negotiated a resolution to their differences and now jointly file this application for a driveway permit over the easement. The agreement has been reported to the Land Court, and the matter is stayed pending a decision from the Town on this application.

There is at present no driveway serving the Litvin/Scheman unimproved lot. There is an approved driveway on the David property, which driveway is semi-circular in shape. While the David driveway does enter Knob Hill Road at two different points, it is a single driveway servicing a single home, and thus the two driveway cuts do not increase traffic or affect safety on Knob Hill Road. At the beginning of the litigation, Mr. and Mrs. David did apply for a permit for two driveways. The Davids were not represented by counsel in that application, and wish to clarify that, although their driveway is semicircular, it should be considered a single driveway serving a single residence.<sup>1</sup>

The compromise reached by the property owners was to affirm the easement benefiting the Litvin/Scheman property, but to restrict the proposed driveway both in width and terms of use.

The owners seek, through this application, to be permitted to maintain the David driveway in its current configuration, and to add a driveway on the west side of the David

property, accessing the Litvin/Scheman unimproved lot. The proposed driveway would service only one single-family lot.

#### **Description of Proposed Construction**

The driveway is proposed to have a traveled way of 10 feet, which is two feet wider than the minimum required width of eight feet set forth in the Great Barrington Code §153-14.I. The driveway is designed to intersect with Knob Hill Road at a 90° angle, with clear visibility in both directions. The driveway will slope away from the public way, so any runoff is not expected to discharge onto the road.

#### **Design Requirements**

The proposed driveway and existing driveway meet all of the design requirements set forth in §153-14.

The application seeks approval for two driveways, each servicing one single-family residence. The fact that one driveway is semi-circular and one is a traditional configuration should not cause this Board to view the application as one for three separate driveways. The by-law provides that "[n]o more than two driveways shall normally be allowed for any property unless there is clear necessity for more", §153-14(C). Here, there are in actuality only two driveways servicing two houses.