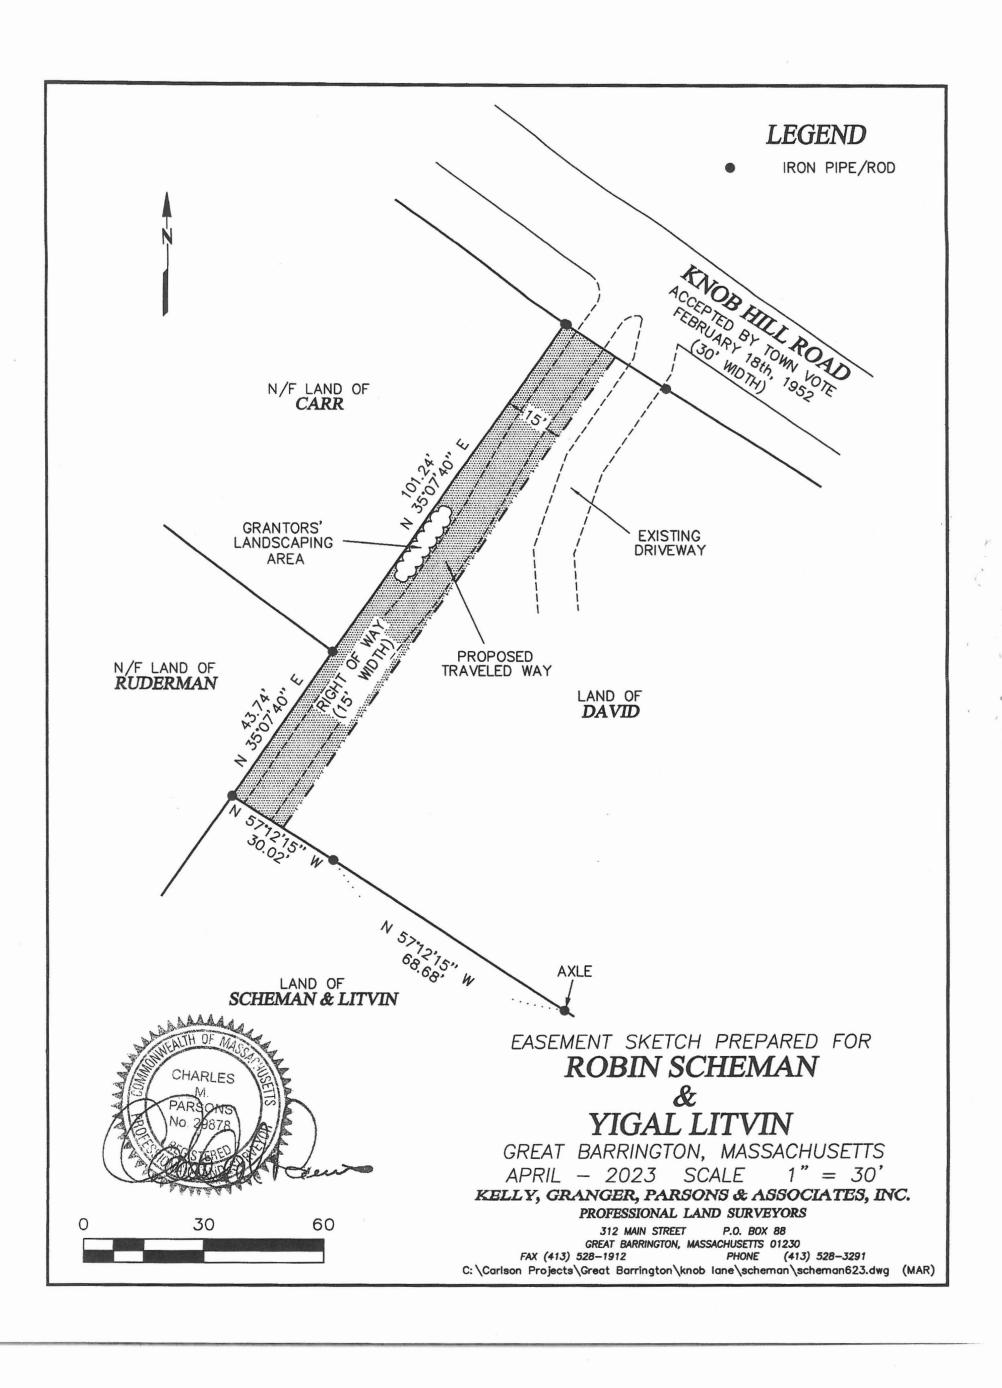

The compromise reached by the property owners was to affirm the easement benefiting the Litvin/Scheman property, but to restrict the proposed driveway both in width and terms of use.

The owners seek, through this application, to be permitted to maintain the David driveway in its current configuration, and to add a driveway on the west side of the David

property, accessing the Litvin/Scheman unimproved lot. The proposed driveway would service only one single-family lot.

#### **Description of Proposed Construction**

The driveway is proposed to have a traveled way of 10 feet, which is two feet wider than the minimum required width of eight feet set forth in the Great Barrington Code §153-14.I. The driveway is designed to intersect with Knob Hill Road at a 90° angle, with clear visibility in both directions. The driveway will slope away from the public way, so any runoff is not expected to discharge onto the road.

#### **Design Requirements**

The proposed driveway and existing driveway meet all of the design requirements set forth in §153-14.

The application seeks approval for two driveways, each servicing one single-family residence. The fact that one driveway is semi-circular and one is a traditional configuration should not cause this Board to view the application as one for three separate driveways. The by-law provides that "[n]o more than two driveways shall normally be allowed for any property unless there is clear necessity for more", §153-14(C). Here, there are in actuality only two driveways servicing two houses.