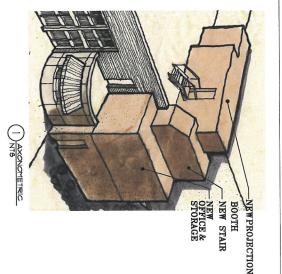

recorded on July 7, 1995 with the Southern Berkshire Registry of Deeds in Book 934 Page 313.

# Agenda Item 8c. Page 19 of 41 PROPERTY LINE RAILROAD STREET EXISTING ROOF EXISTING ROOF 0'- 0" REAR BETBACK LINE 窳 ▲ NEW ENTRY 8'-0" TO PL PROPERTY LINE 2) SITE PLAN & ROOF PLAN DOUNTOUN BUSINESS B DISTRICT DIMENSIONAL RECAIREMENTS MINIMUM AREA: 5,000 SQFT. MINIMUM UDIPINE, 50FT. FRONT SETBACK: N/A SIDE SETBACK: N/A SIDE SETBACK: N/A REAR SETBACK: N/A TAXIMUM BUILDING COVERAGE: 15% MAXIMUM HEIGHT: 3 STORIES / 50 F.T. - NEW STAIR - NEW OFFICE 8 STORAGE -EXISTING EQUIPMENT NEW CANOPY OVER EXISTING LIFT (SEE SKETCHES ATTACHED TO SPECS) EXISTING TERRACE NEW PROJECTION BOOTH USE FOR EXITING ONLY EXISTING SIDEWALK EXISTING RETAINING WALL EXISTING SKYLIGHT (TYP) EXISTING TICKET BOOTH NEW TICKET BOOTH



Tupley Building Plan



# TABLE OF CONTENTS

SITE PLAN & ROOF PLAN, TABLE OF CONTENTS, KEY PLAN, ABBREVIATIONS, AXONOMETRIC

T-1

- D-1 DEMOLTING PLANS
  A-1 LOBRY/FIRST FLOOR PLAN
  A-2 LEZAMINES/SECOND PLOOR PLAN
  A-3 TELLTEN/FIRST FLOOR PLOOR PLAN
  A-5 TELLTEN/FIRST PLOOR PLAN
  A-6 REZIGNING SECTION ROOM FLOOR PLAN
  A-6 RECTION ROOM FLOOR PLAN
  A-6 RECTION ROOM FLOOR PLAN
  A-70 MILL SECTIONS, DEFALIS
  A-6 RECTION PLAN
  A-70 STAIR DEFALIS
  A-70 STAIR DEFALIS
  A-8 STAIR DEFALIS
  A-8 STAIR DEFALIS
  A-9 STAIR DEFALIS
  A-9 STAIR DEFALIS
  A-9 STAIR DEFALIS
  A-1 LIGETTING PLAN
  B-1 LIGETTING PLAN
  L-1 LIGETTING PLAN
  L-2 LIGETTING PLAN
  L-3 LIGETTING A PLAN
  B-3 ELECTRICAL PLAN
  B-3 ELECTRICAL PLAN
  B-4 STAIR DEFALIS
  B-5 ELECTRICAL PLAN
  B-5 ELECTRICAL PLAN
  B-5 ELE