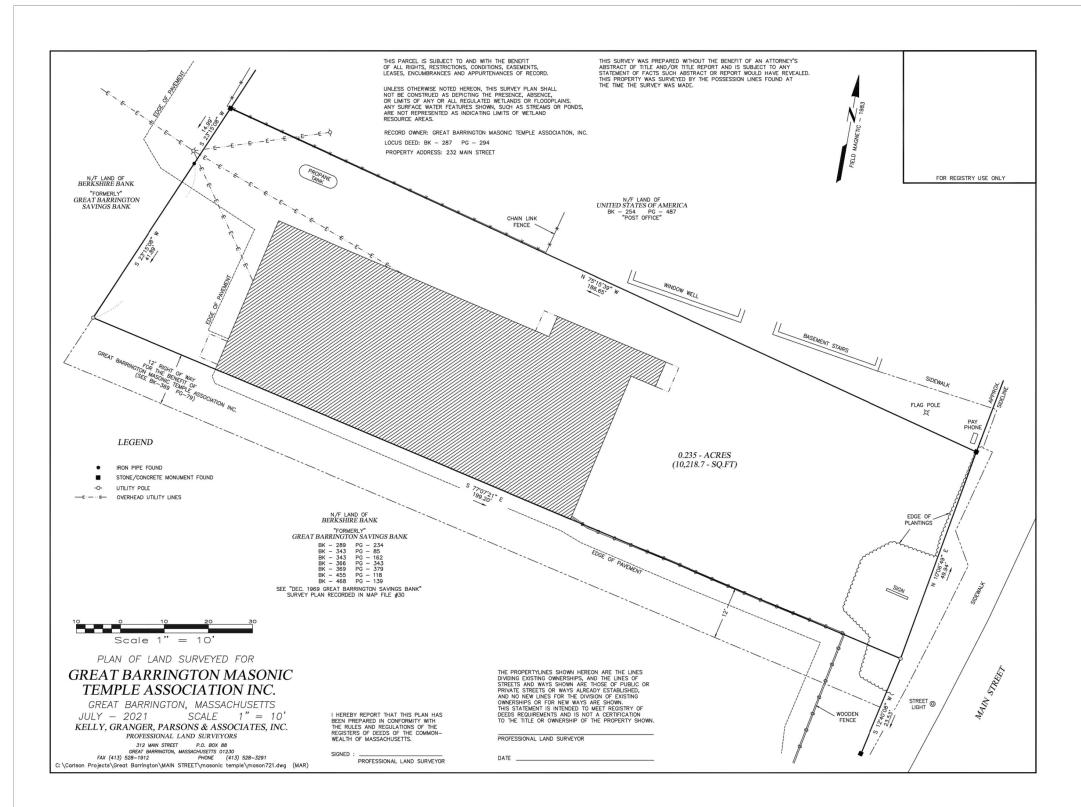

#### 10. NEW BUSINESS

- a. December 8th Independent Report Findings
- b. Real Estate Exemption Options Discussion with Principal Assessor
- c. Review and comment to the Zoning Board of Appeals on the Special Permit application from Grigori Fateyev of AF Architecture on behalf of James Hendrick for exterior alterations of the nonconforming structure at 232 Main St., GB in the Village Center Overlay District
- d. Renewal Access Corporation Agreement with CTSB
- e. Requests from American Legion Murphy-Leary Post 298
  - Annual Poppy Boot Drive between Gas House Lane and the entrance of JB Hull Oil Inc. on May 18, 2024 from 10:00 AM through 2:00 PM (rain date May 25<sup>th</sup>)
  - ii. Memorial Poppy Fundraiser donations collected at locations in Great Barrington and Housatonic throughout May 2024
- f. Proposed appointment to the Conservation Commission Ashlee Van Deusen
- g. Proposed appointment to the Affordable Housing Trust Fund Peter Most
- h. Proposed appointment to Design Advisory Committee Bobby Houston