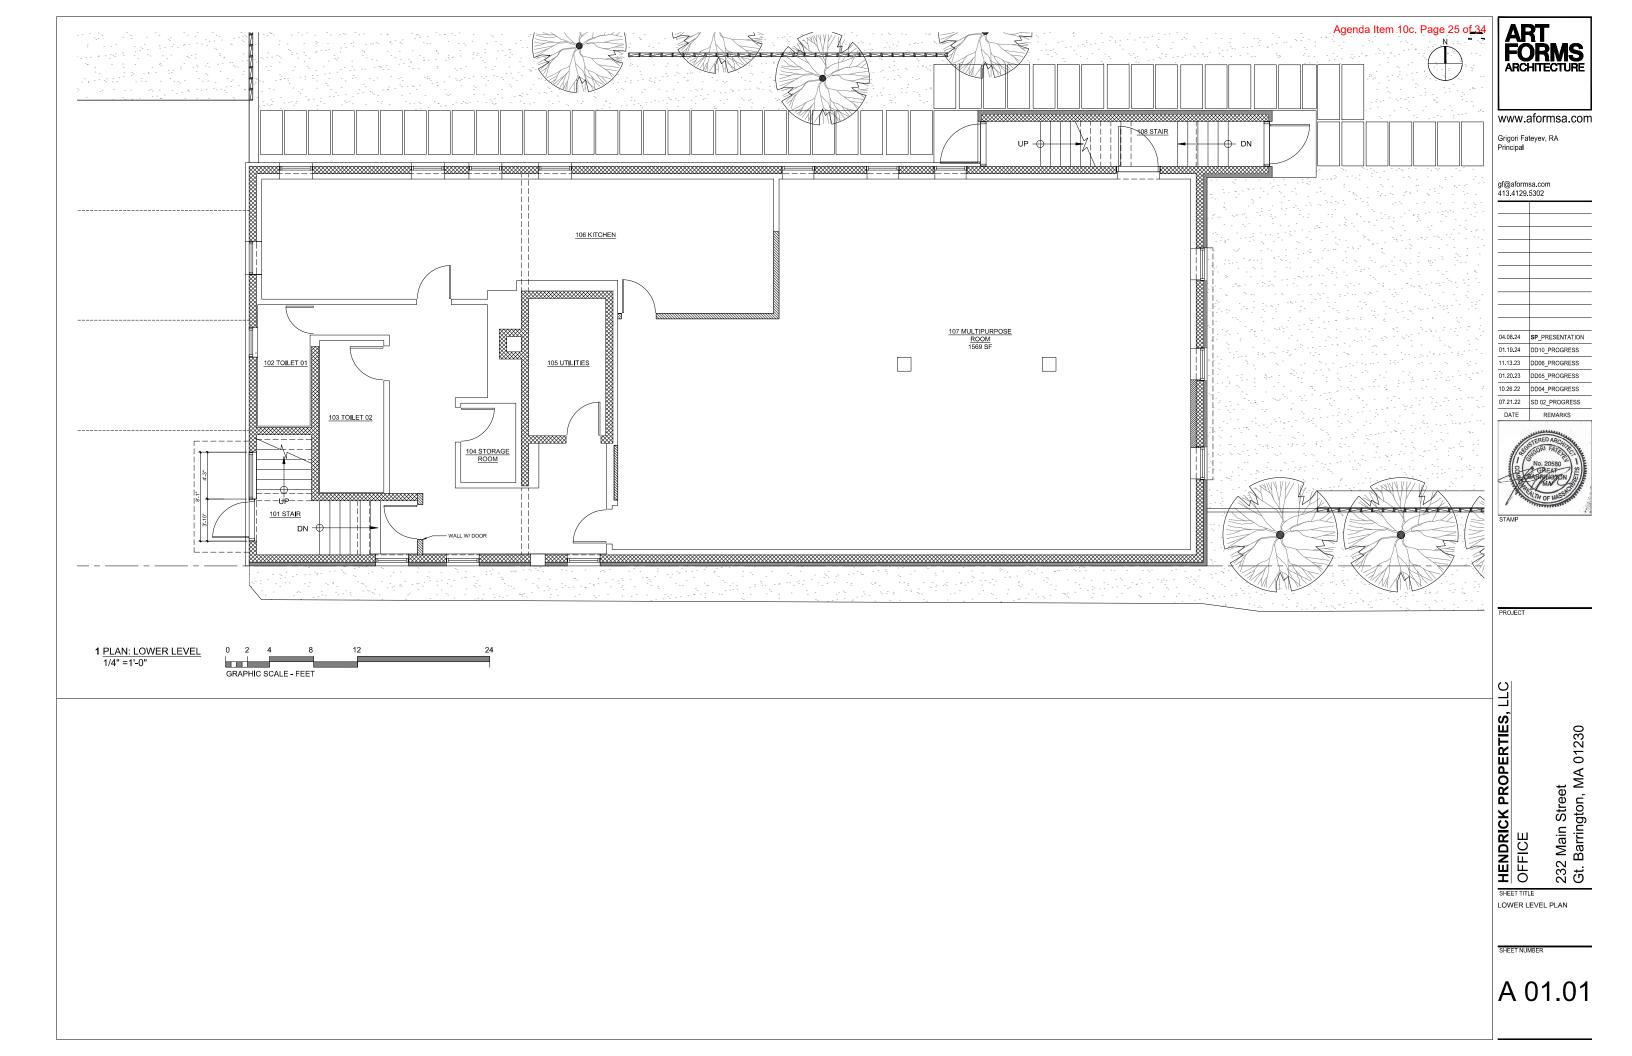

#### 10. NEW BUSINESS

- a. December 8th Independent Report Findings
- b. Real Estate Exemption Options Discussion with Principal Assessor
- c. Review and comment to the Zoning Board of Appeals on the Special Permit application from Grigori Fateyev of AF Architecture on behalf of James Hendrick for exterior alterations of the nonconforming structure at 232 Main St., GB in the Village Center Overlay District
- d. Renewal Access Corporation Agreement with CTSB
- e. Requests from American Legion Murphy-Leary Post 298
  - Annual Poppy Boot Drive between Gas House Lane and the entrance of JB Hull Oil Inc. on May 18, 2024 from 10:00 AM through 2:00 PM (rain date May 25<sup>th</sup>)
  - ii. Memorial Poppy Fundraiser donations collected at locations in Great Barrington and Housatonic throughout May 2024
- f. Proposed appointment to the Conservation Commission Ashlee Van Deusen
- g. Proposed appointment to the Affordable Housing Trust Fund Peter Most
- h. Proposed appointment to Design Advisory Committee Bobby Houston