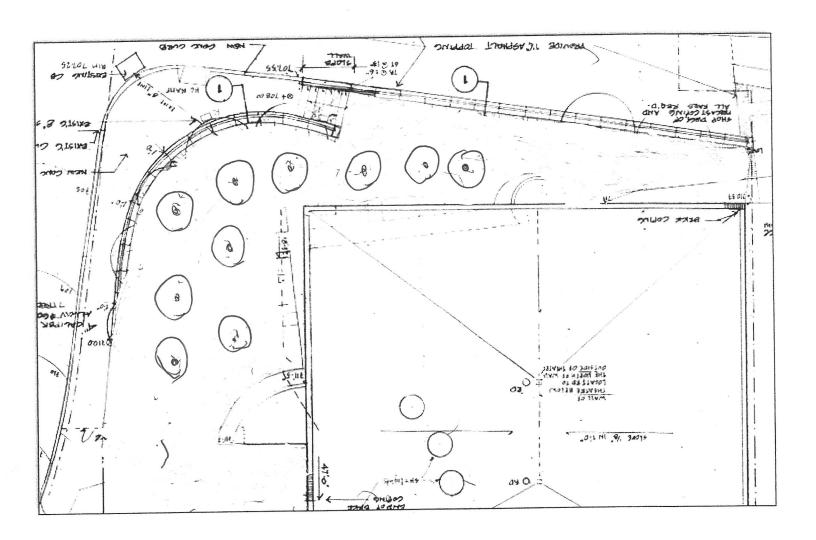

#### 8. PUBLIC HEARINGS

- a. Pole petition, work order number #30875972. Petition by National Grid and Verizon New England, Inc. to install 1 JO pole on Van Deusenville Road beginning at a point approximately 1,175 feet north of the centerline of the intersection of Division Street. National Grid requests to install a new 40-foot Class-2 midspan pole, numbered 6-50 onto public way of Van Deusenville Road for a new service to customer property: 12 Van Deusenville Road and permission to lay and maintain underground laterals, cables, and wires in the above or intersecting public ways for the purpose of making connections with such poles and buildings as each of said Petitioners may desire for distributing purposes.
  - i. Open Public Hearing
  - ii. Explanation of the Project
  - iii. Public comments, speak in favor or opposition
  - iv. Questions from the Selectboard
  - v. Close Public Hearing
  - vi. Selectboard discussion
  - vii. Motion to continue/deny/grant
- b. Special Permit 942-24 continued from April 8<sup>th</sup> 2024: application from Bear Mountain 320 Properties, Timberlyn Heights Care Center, to construct an addition on the existing nursing home at 320 Maple Avenue, GB, filed per Sections 3.1.4, B(10) and 10.4 of the Zoning Bylaw.
  - i. Open Public Hearing
  - ii. Explanation of the Project
  - iii. Public comments and questions, speak in favor or in opposition
  - iv. Questions from the Selectboard

- v. Comments from other Boards
- vi. Selectboard discussion and draft findings
- vii. Close Public Hearing
- viii. Motion to continue/deny/grant
- c. Triplex Cinema, Inc. Application for Amendment to Change or Alteration of Premises to an all Alcoholic Liquor License at 70 Railroad St., GB, MA 01230
  - i. Open Public Hearing
  - ii. Explanation of Project
  - iii. Public comments and questions, speak in favor or in opposition
  - iv. Questions from the Selectboard
  - v. Close Public Hearing
  - vi. Selectboard discussion
  - vii. Motion to continue/deny/grant
- d. Alteration of a Public Way, Elm Court: Per General Law ch. 82, sec. 22 to consider whether to alter Elm Court, a public way, by removing from the layout a portion thereof abutting 9 Elm Court
  - i. Open Public Hearing
  - ii. Explanation
  - iii. Public comments, speak in favor or opposition
  - iv. Questions from the Selectboard
  - v. Close Public Hearing
  - vi. Selectboard discussion
  - vii. Motion to adopt an Order to alter the public way