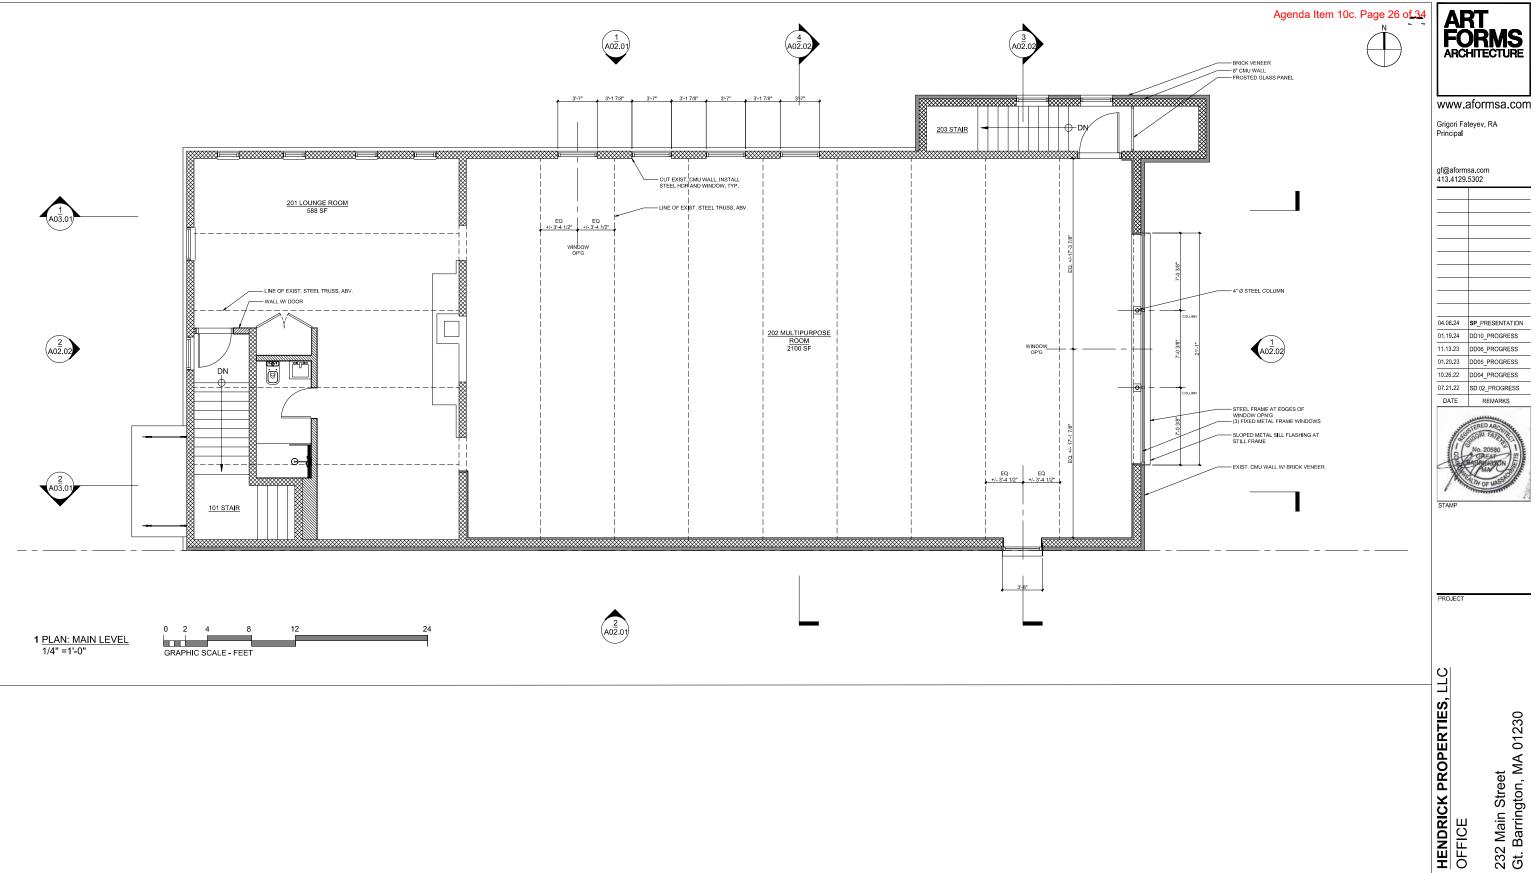

#### 10. NEW BUSINESS

- a. December 8th Independent Report Findings
- b. Real Estate Exemption Options Discussion with Principal Assessor
- c. Review and comment to the Zoning Board of Appeals on the Special Permit application from Grigori Fateyev of AF Architecture on behalf of James Hendrick for exterior alterations of the nonconforming structure at 232 Main St., GB in the Village Center Overlay District
- d. Renewal Access Corporation Agreement with CTSB
- e. Requests from American Legion Murphy-Leary Post 298
  - Annual Poppy Boot Drive between Gas House Lane and the entrance of JB Hull Oil Inc. on May 18, 2024 from 10:00 AM through 2:00 PM (rain date May 25<sup>th</sup>)
  - ii. Memorial Poppy Fundraiser donations collected at locations in Great Barrington and Housatonic throughout May 2024
- f. Proposed appointment to the Conservation Commission Ashlee Van Deusen
- g. Proposed appointment to the Affordable Housing Trust Fund Peter Most
- h. Proposed appointment to Design Advisory Committee Bobby Houston