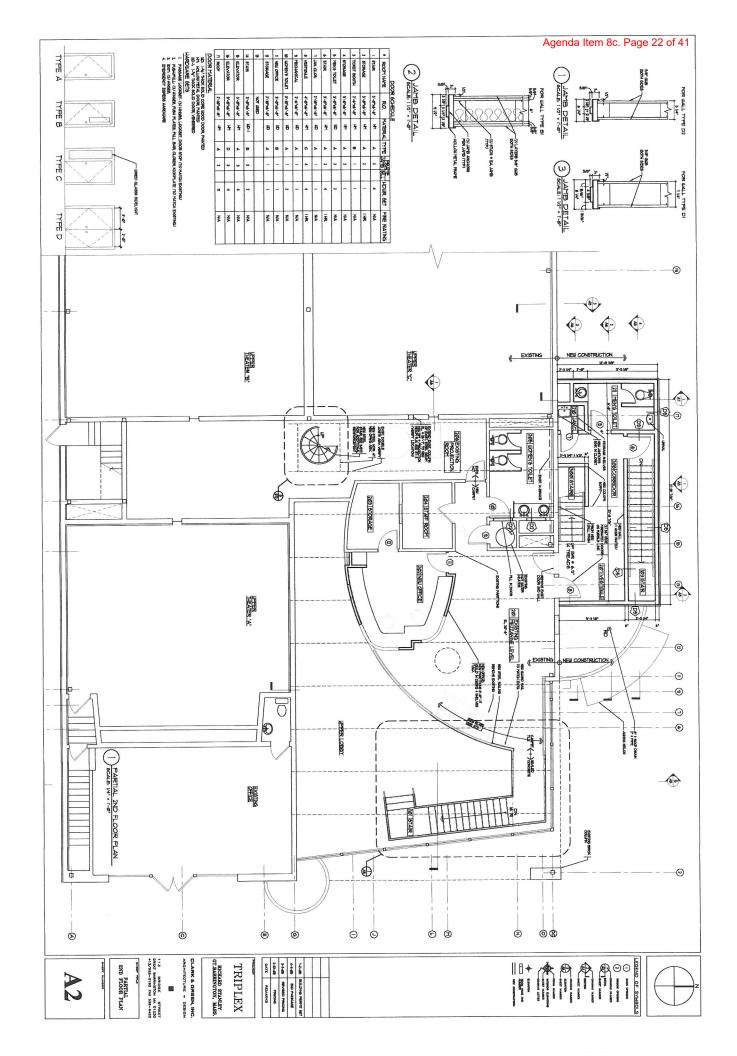

- v. Comments from other Boards
- vi. Selectboard discussion and draft findings
- vii. Close Public Hearing
- viii. Motion to continue/deny/grant
- c. Triplex Cinema, Inc. Application for Amendment to Change or Alteration of Premises to an all Alcoholic Liquor License at 70 Railroad St., GB, MA 01230
  - i. Open Public Hearing
  - ii. Explanation of Project
  - iii. Public comments and questions, speak in favor or in opposition
  - iv. Questions from the Selectboard
  - v. Close Public Hearing
  - vi. Selectboard discussion
  - vii. Motion to continue/deny/grant
- d. Alteration of a Public Way, Elm Court: Per General Law ch. 82, sec. 22 to consider whether to alter Elm Court, a public way, by removing from the layout a portion thereof abutting 9 Elm Court
  - i. Open Public Hearing
  - ii. Explanation
  - iii. Public comments, speak in favor or opposition
  - iv. Questions from the Selectboard
  - v. Close Public Hearing
  - vi. Selectboard discussion
  - vii. Motion to adopt an Order to alter the public way