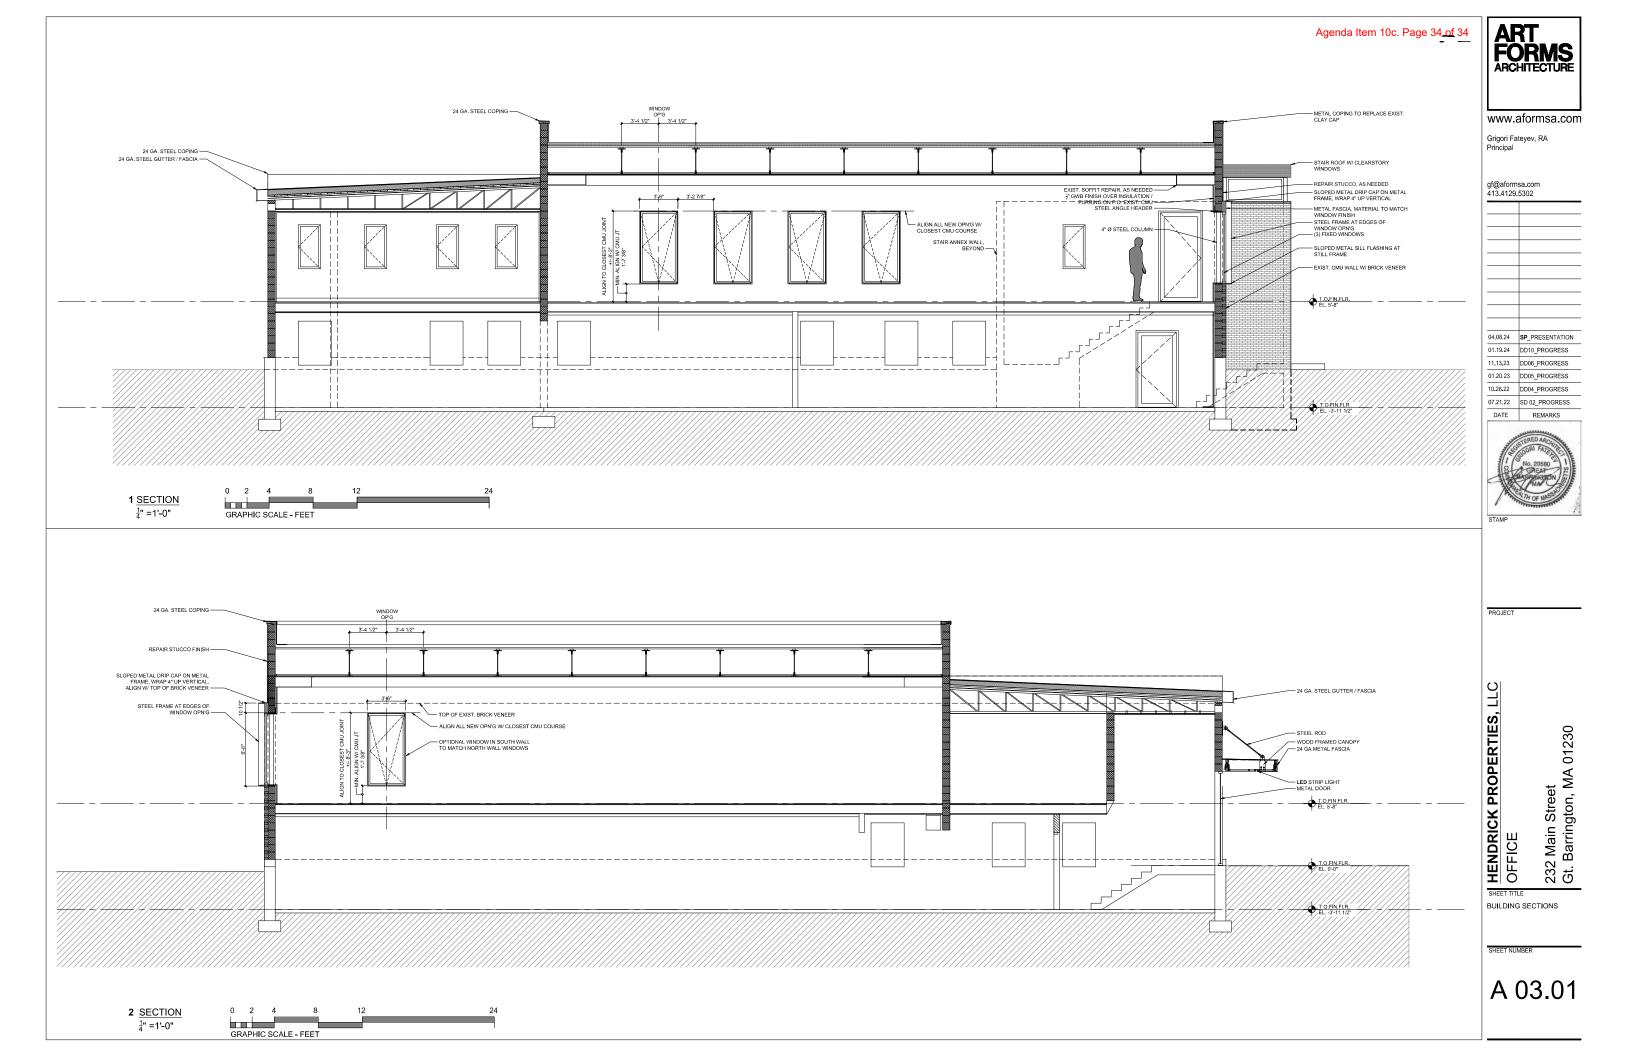

#### 10. NEW BUSINESS

- a. December 8th Independent Report Findings
- b. Real Estate Exemption Options Discussion with Principal Assessor
- c. Review and comment to the Zoning Board of Appeals on the Special Permit application from Grigori Fateyev of AF Architecture on behalf of James Hendrick for exterior alterations of the nonconforming structure at 232 Main St., GB in the Village Center Overlay District
- d. Renewal Access Corporation Agreement with CTSB
- e. Requests from American Legion Murphy-Leary Post 298
  - Annual Poppy Boot Drive between Gas House Lane and the entrance of JB Hull Oil Inc. on May 18, 2024 from 10:00 AM through 2:00 PM (rain date May 25<sup>th</sup>)
  - ii. Memorial Poppy Fundraiser donations collected at locations in Great Barrington and Housatonic throughout May 2024
- f. Proposed appointment to the Conservation Commission Ashlee Van Deusen
- g. Proposed appointment to the Affordable Housing Trust Fund Peter Most
- h. Proposed appointment to Design Advisory Committee Bobby Houston