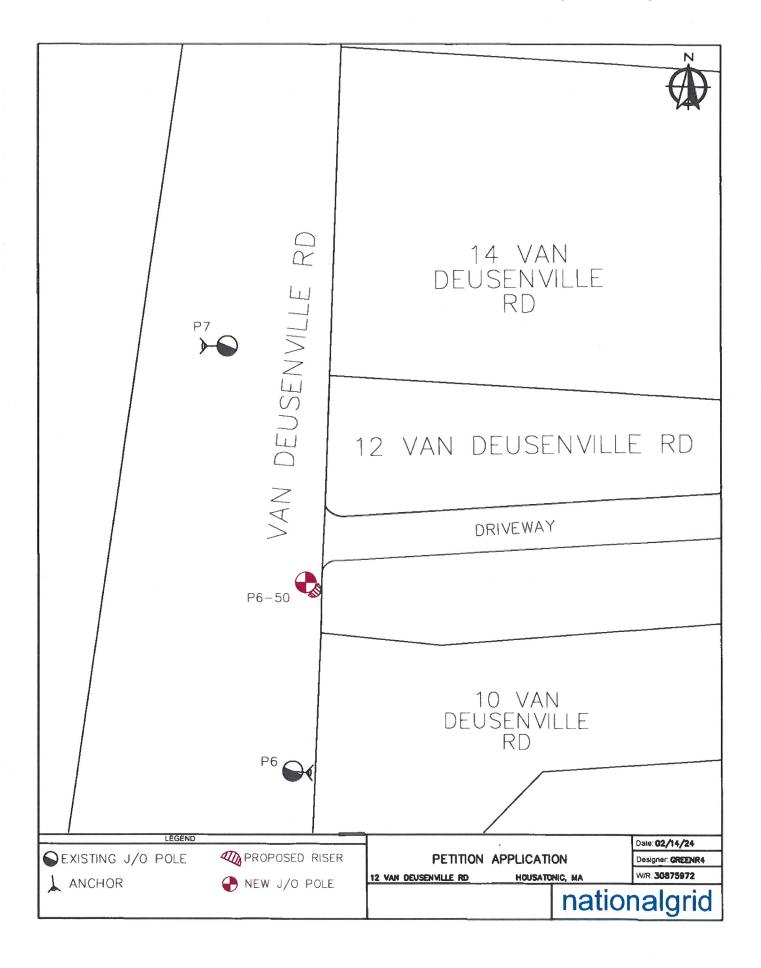

#### 8. PUBLIC HEARINGS

- a. Pole petition, work order number #30875972. Petition by National Grid and Verizon New England, Inc. to install 1 JO pole on Van Deusenville Road beginning at a point approximately 1,175 feet north of the centerline of the intersection of Division Street. National Grid requests to install a new 40-foot Class-2 midspan pole, numbered 6-50 onto public way of Van Deusenville Road for a new service to customer property: 12 Van Deusenville Road and permission to lay and maintain underground laterals, cables, and wires in the above or intersecting public ways for the purpose of making connections with such poles and buildings as each of said Petitioners may desire for distributing purposes.
  - i. Open Public Hearing
  - ii. Explanation of the Project
  - iii. Public comments, speak in favor or opposition
  - iv. Questions from the Selectboard
  - v. Close Public Hearing
  - vi. Selectboard discussion
  - vii. Motion to continue/deny/grant
- b. Special Permit 942-24 continued from April 8<sup>th</sup> 2024: application from Bear Mountain 320 Properties, Timberlyn Heights Care Center, to construct an addition on the existing nursing home at 320 Maple Avenue, GB, filed per Sections 3.1.4, B(10) and 10.4 of the Zoning Bylaw.
  - i. Open Public Hearing
  - ii. Explanation of the Project
  - iii. Public comments and questions, speak in favor or in opposition
  - iv. Questions from the Selectboard