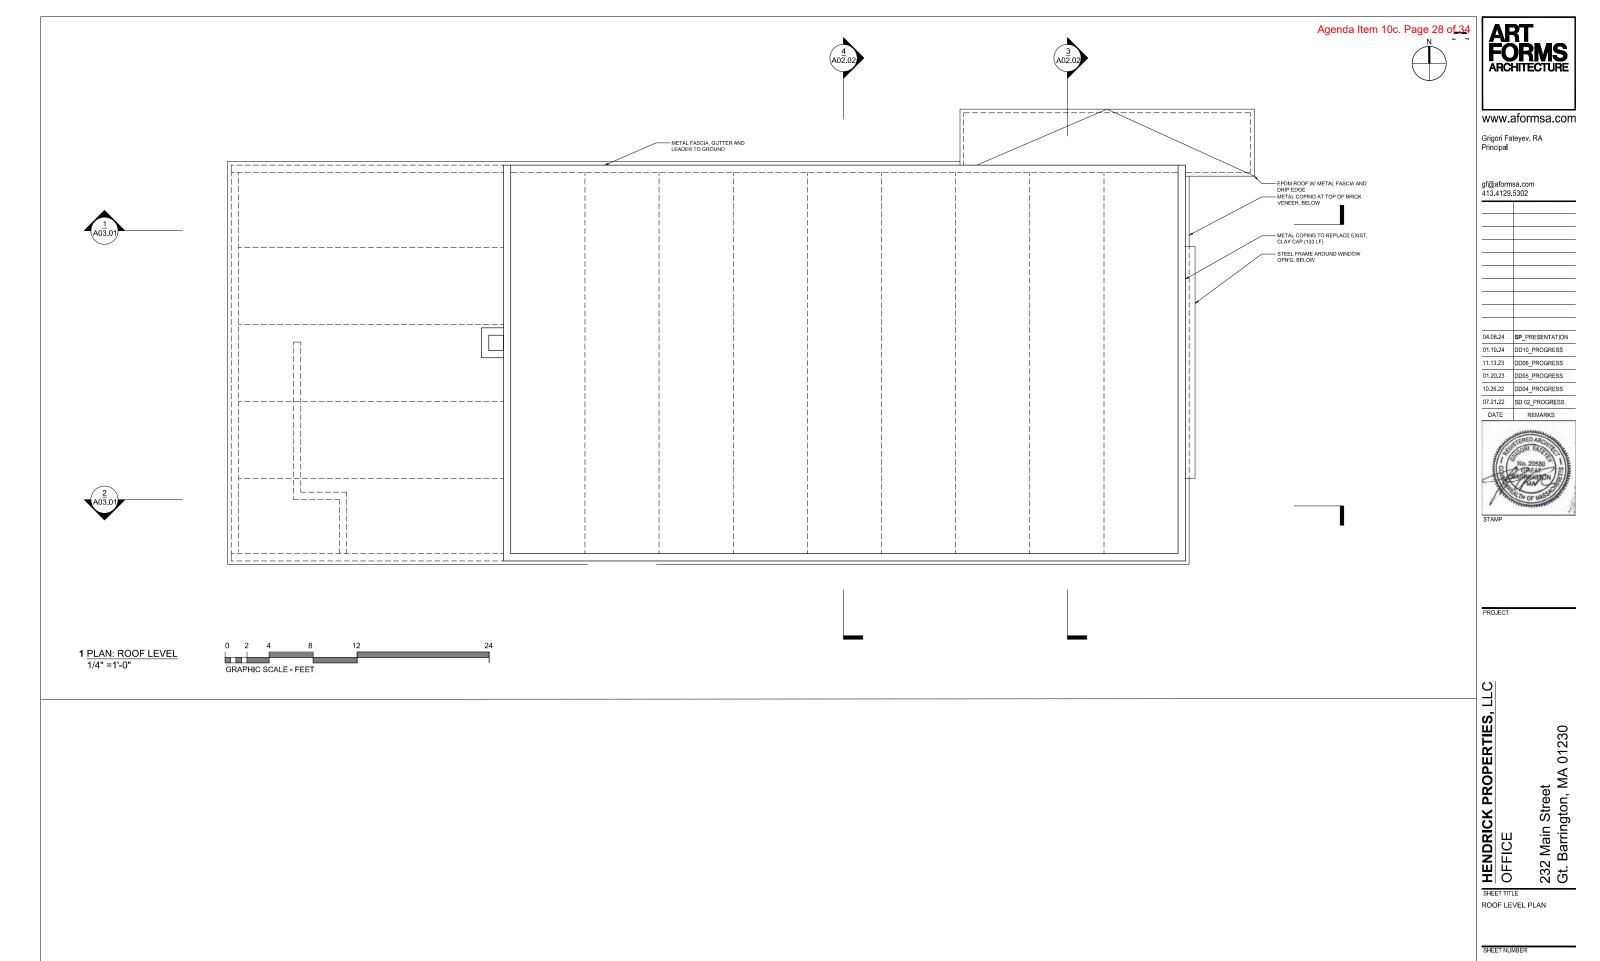

#### 10. NEW BUSINESS

- a. December 8th Independent Report Findings
- b. Real Estate Exemption Options Discussion with Principal Assessor
- c. Review and comment to the Zoning Board of Appeals on the Special Permit application from Grigori Fateyev of AF Architecture on behalf of James Hendrick for exterior alterations of the nonconforming structure at 232 Main St., GB in the Village Center Overlay District
- d. Renewal Access Corporation Agreement with CTSB
- e. Requests from American Legion Murphy-Leary Post 298
  - Annual Poppy Boot Drive between Gas House Lane and the entrance of JB Hull Oil Inc. on May 18, 2024 from 10:00 AM through 2:00 PM (rain date May 25<sup>th</sup>)
  - ii. Memorial Poppy Fundraiser donations collected at locations in Great Barrington and Housatonic throughout May 2024
- f. Proposed appointment to the Conservation Commission Ashlee Van Deusen
- g. Proposed appointment to the Affordable Housing Trust Fund Peter Most
- h. Proposed appointment to Design Advisory Committee Bobby Houston