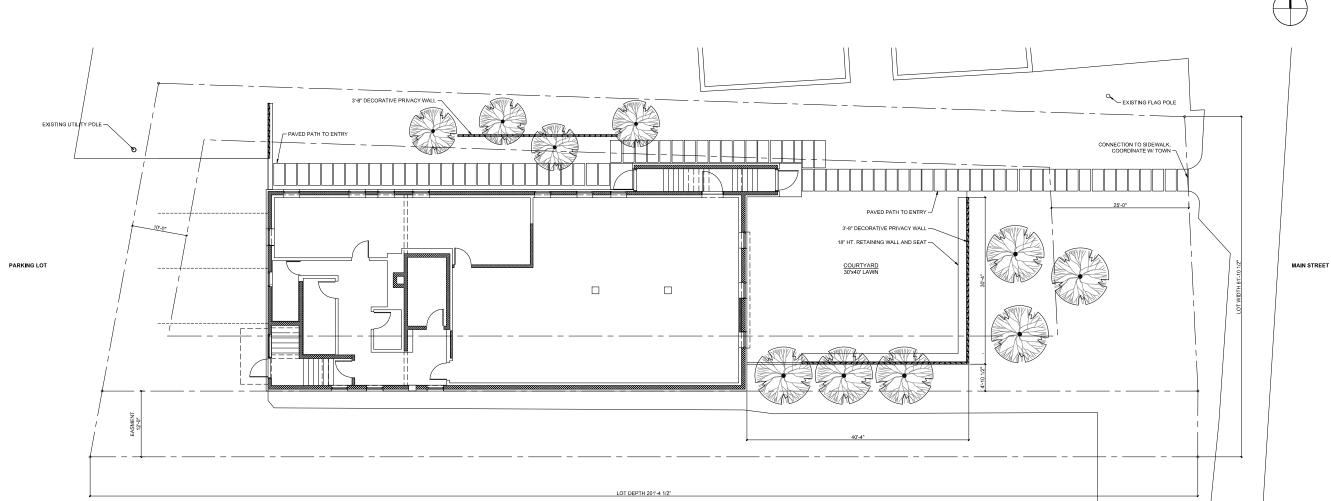

#### 10. NEW BUSINESS

- a. December 8th Independent Report Findings
- b. Real Estate Exemption Options Discussion with Principal Assessor
- c. Review and comment to the Zoning Board of Appeals on the Special Permit application from Grigori Fateyev of AF Architecture on behalf of James Hendrick for exterior alterations of the nonconforming structure at 232 Main St., GB in the Village Center Overlay District
- d. Renewal Access Corporation Agreement with CTSB
- e. Requests from American Legion Murphy-Leary Post 298
  - Annual Poppy Boot Drive between Gas House Lane and the entrance of JB Hull Oil Inc. on May 18, 2024 from 10:00 AM through 2:00 PM (rain date May 25<sup>th</sup>)
  - ii. Memorial Poppy Fundraiser donations collected at locations in Great Barrington and Housatonic throughout May 2024
- f. Proposed appointment to the Conservation Commission Ashlee Van Deusen
- g. Proposed appointment to the Affordable Housing Trust Fund Peter Most
- h. Proposed appointment to Design Advisory Committee Bobby Houston