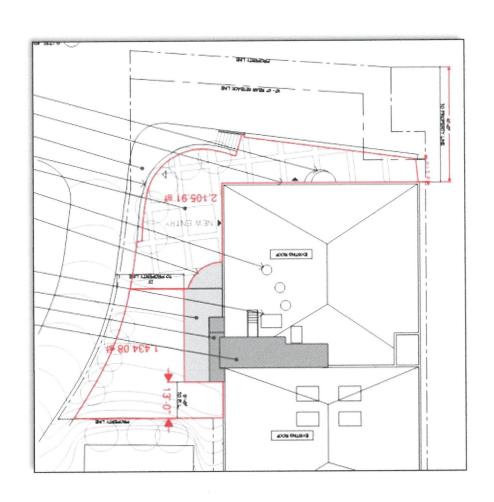

#### 8. PUBLIC HEARINGS

- a. Pole petition, work order number #30875972. Petition by National Grid and Verizon New England, Inc. to install 1 JO pole on Van Deusenville Road beginning at a point approximately 1,175 feet north of the centerline of the intersection of Division Street. National Grid requests to install a new 40-foot Class-2 midspan pole, numbered 6-50 onto public way of Van Deusenville Road for a new service to customer property: 12 Van Deusenville Road and permission to lay and maintain underground laterals, cables, and wires in the above or intersecting public ways for the purpose of making connections with such poles and buildings as each of said Petitioners may desire for distributing purposes.
  - i. Open Public Hearing
  - ii. Explanation of the Project
  - iii. Public comments, speak in favor or opposition
  - iv. Questions from the Selectboard
  - v. Close Public Hearing
  - vi. Selectboard discussion
  - vii. Motion to continue/deny/grant
- b. Special Permit 942-24 continued from April 8<sup>th</sup> 2024: application from Bear Mountain 320 Properties, Timberlyn Heights Care Center, to construct an addition on the existing nursing home at 320 Maple Avenue, GB, filed per Sections 3.1.4, B(10) and 10.4 of the Zoning Bylaw.
  - i. Open Public Hearing
  - ii. Explanation of the Project
  - iii. Public comments and questions, speak in favor or in opposition
  - iv. Questions from the Selectboard

- v. Comments from other Boards
- vi. Selectboard discussion and draft findings
- vii. Close Public Hearing
- viii. Motion to continue/deny/grant
- c. Triplex Cinema, Inc. Application for Amendment to Change or Alteration of Premises to an all Alcoholic Liquor License at 70 Railroad St., GB, MA 01230
  - i. Open Public Hearing
  - ii. Explanation of Project
  - iii. Public comments and questions, speak in favor or in opposition
  - iv. Questions from the Selectboard
  - v. Close Public Hearing
  - vi. Selectboard discussion
  - vii. Motion to continue/deny/grant
- d. Alteration of a Public Way, Elm Court: Per General Law ch. 82, sec. 22 to consider whether to alter Elm Court, a public way, by removing from the layout a portion thereof abutting 9 Elm Court
  - i. Open Public Hearing
  - ii. Explanation
  - iii. Public comments, speak in favor or opposition
  - iv. Questions from the Selectboard
  - v. Close Public Hearing
  - vi. Selectboard discussion
  - vii. Motion to adopt an Order to alter the public way