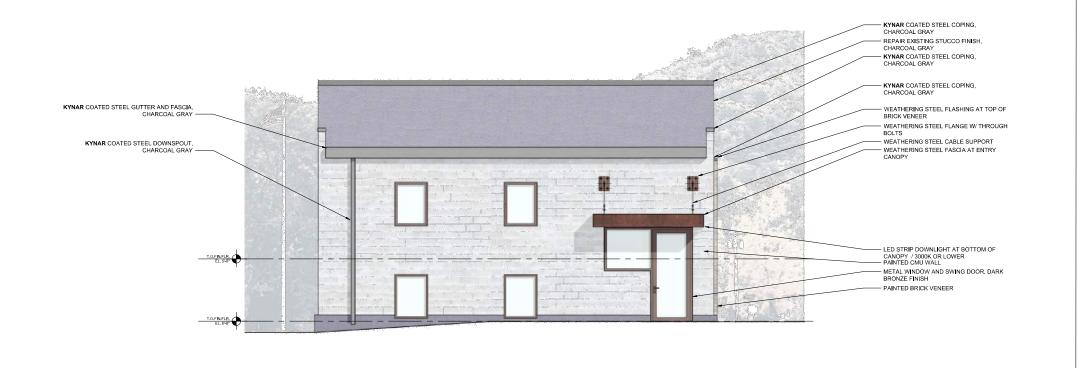

#### 10. NEW BUSINESS

- a. December 8th Independent Report Findings
- b. Real Estate Exemption Options Discussion with Principal Assessor
- c. Review and comment to the Zoning Board of Appeals on the Special Permit application from Grigori Fateyev of AF Architecture on behalf of James Hendrick for exterior alterations of the nonconforming structure at 232 Main St., GB in the Village Center Overlay District
- d. Renewal Access Corporation Agreement with CTSB
- e. Requests from American Legion Murphy-Leary Post 298
  - Annual Poppy Boot Drive between Gas House Lane and the entrance of JB Hull Oil Inc. on May 18, 2024 from 10:00 AM through 2:00 PM (rain date May 25<sup>th</sup>)
  - ii. Memorial Poppy Fundraiser donations collected at locations in Great Barrington and Housatonic throughout May 2024
- f. Proposed appointment to the Conservation Commission Ashlee Van Deusen
- g. Proposed appointment to the Affordable Housing Trust Fund Peter Most
- h. Proposed appointment to Design Advisory Committee Bobby Houston