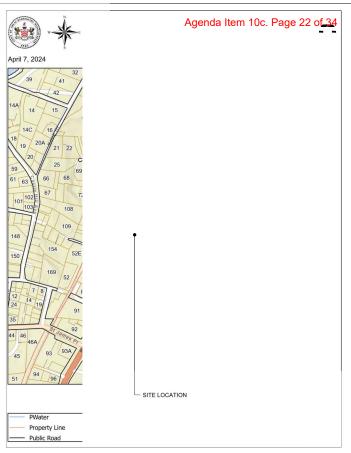

01.19.24      | DD10_PROGRESS   |  |
| 11.13.23      | DD06_PROGRESS   |  |
| 01.20.23      | DD05_PROGRESS   |  |
| 10.26.22      | DD04 BBOCBESS   |  |



07.21.22 SD 02\_PROGRESS

# LEGEND OF SYMBOLS









#### ABBREVIATIONS

#### LIST OF DRAWINGS

TITLE SHEET / LIST OF DRAWINGS / ABBREVIATIONS L 01.00 SITE SURVEY, LOCUS MAP AND ZONING MAP BASEMENT PLAN MAIN LEVEL PLAN UPPER LEVEL PLAN ROOF PLAN

PROJECT TEAM

OWNER Hendrick Properties, LLC 232 Main Street Gt. Barringoton, MA 012320

#### AF architecture

Grigori Fatevev, principal Hillsdale, NY 12529 gf@aformsa.com t. 413.429. 5302 www.aformsa.con

STRUCTURAL ENGINEER Chad Lindberg, PE Chatham, N.Y. 12037

TITLE PAGE

HENDRICK PROPERTIE

2 Main Street Barrington, MA 01230

T01.00





SEE ZONING DIMENSIONAL REQUIREMENTS ON A01.00



2 LOCUS MAP 1" =500'-0"



3 ZONING MAP/ PARTIAL 1" =720'-0"



#### www.aformsa.com

Grigori Fateyev, RA Principal

gf@aformsa.com





REMARKS

DATE

PROJECT

HENDRICK PROPERTIES, OFFICE

2 Main Street Barrington, MA 01230 232 Gt E

SHEET TITLE

SITE PLAN: PLOT PLAN. ZONING AND

SHEET NUMBER

L 01.00



1 SITE PLAN 1/8" =1'-0"

| B2 ZONING REQUIREMENTS        |                        |                        |
|-------------------------------|------------------------|------------------------|
|                               | REQUIRED               | PROVIDED               |
| LOT AREA                      | 5,000 S.F.             | 10,890 S.F.            |
| LOT WIDTH                     | 50 FEET                | 61'-10" FEET           |
| LOT DEPTH                     | 100 FEET