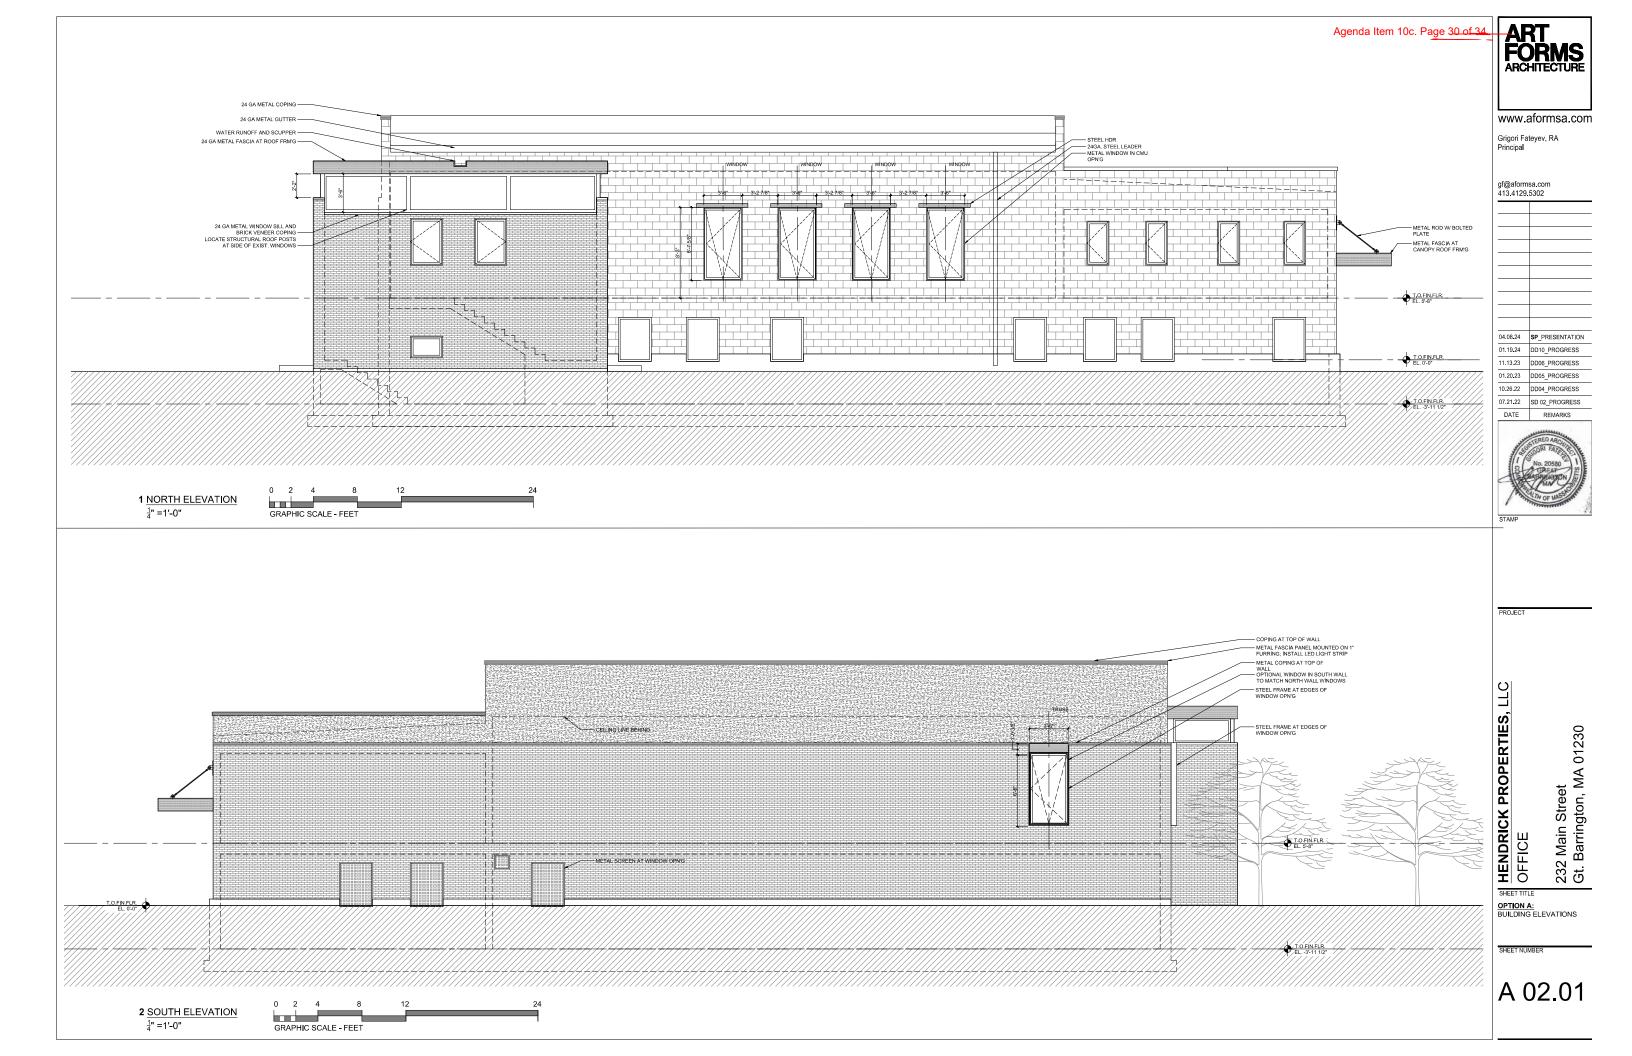

#### 10. NEW BUSINESS

- a. December 8th Independent Report Findings
- b. Real Estate Exemption Options Discussion with Principal Assessor
- c. Review and comment to the Zoning Board of Appeals on the Special Permit application from Grigori Fateyev of AF Architecture on behalf of James Hendrick for exterior alterations of the nonconforming structure at 232 Main St., GB in the Village Center Overlay District
- d. Renewal Access Corporation Agreement with CTSB
- e. Requests from American Legion Murphy-Leary Post 298
  - Annual Poppy Boot Drive between Gas House Lane and the entrance of JB Hull Oil Inc. on May 18, 2024 from 10:00 AM through 2:00 PM (rain date May 25<sup>th</sup>)
  - ii. Memorial Poppy Fundraiser donations collected at locations in Great Barrington and Housatonic throughout May 2024
- f. Proposed appointment to the Conservation Commission Ashlee Van Deusen
- g. Proposed appointment to the Affordable Housing Trust Fund Peter Most
- h. Proposed appointment to Design Advisory Committee Bobby Houston