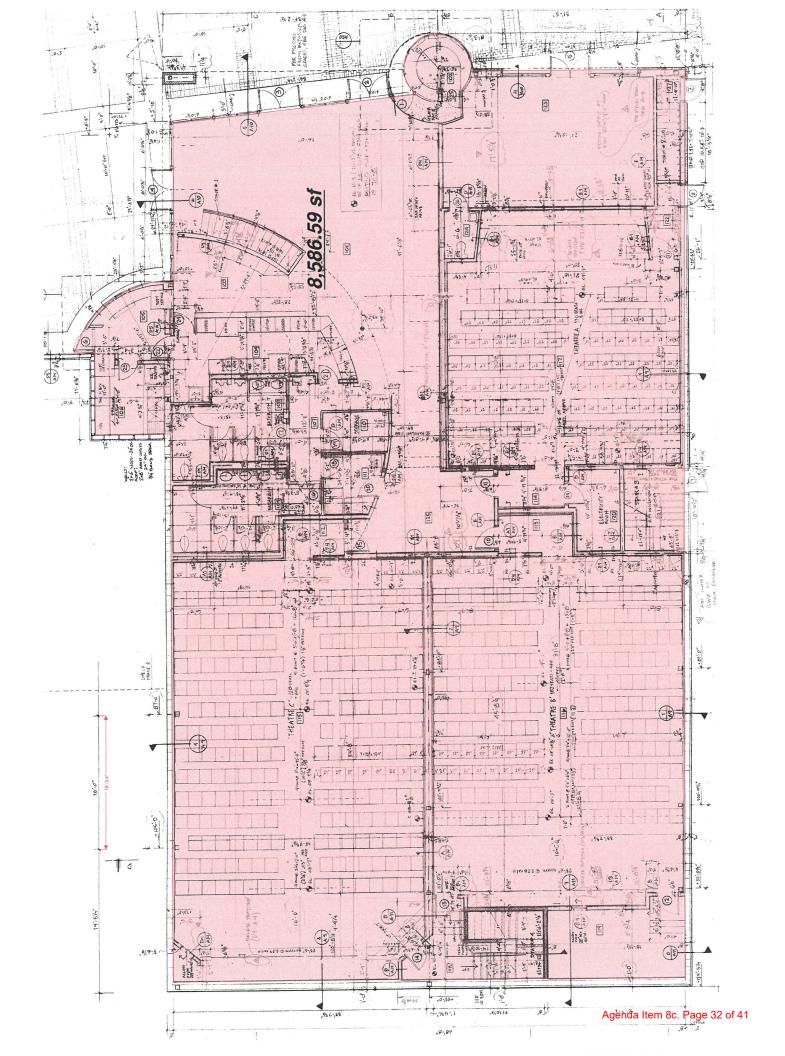

#### 8. PUBLIC HEARINGS

- a. Pole petition, work order number #30875972. Petition by National Grid and Verizon New England, Inc. to install 1 JO pole on Van Deusenville Road beginning at a point approximately 1,175 feet north of the centerline of the intersection of Division Street. National Grid requests to install a new 40-foot Class-2 midspan pole, numbered 6-50 onto public way of Van Deusenville Road for a new service to customer property: 12 Van Deusenville Road and permission to lay and maintain underground laterals, cables, and wires in the above or intersecting public ways for the purpose of making connections with such poles and buildings as each of said Petitioners may desire for distributing purposes.
  - i. Open Public Hearing
  - ii. Explanation of the Project
  - iii. Public comments, speak in favor or opposition
  - iv. Questions from the Selectboard
  - v. Close Public Hearing
  - vi. Selectboard discussion
  - vii. Motion to continue/deny/grant
- b. Special Permit 942-24 continued from April 8<sup>th</sup> 2024: application from Bear Mountain 320 Properties, Timberlyn Heights Care Center, to construct an addition on the existing nursing home at 320 Maple Avenue, GB, filed per Sections 3.1.4, B(10) and 10.4 of the Zoning Bylaw.
  - i. Open Public Hearing
  - ii. Explanation of the Project
  - iii. Public comments and questions, speak in favor or in opposition
  - iv. Questions from the Selectboard

- v. Comments from other Boards
- vi. Selectboard discussion and draft findings
- vii. Close Public Hearing
- viii. Motion to continue/deny/grant
- c. Triplex Cinema, Inc. Application for Amendment to Change or Alteration of Premises to an all Alcoholic Liquor License at 70 Railroad St., GB, MA 01230
  - i. Open Public Hearing
  - ii. Explanation of Project
  - iii. Public comments and questions, speak in favor or in opposition
  - iv. Questions from the Selectboard
  - v. Close Public Hearing
  - vi. Selectboard discussion
  - vii. Motion to continue/deny/grant
- d. Alteration of a Public Way, Elm Court: Per General Law ch. 82, sec. 22 to consider whether to alter Elm Court, a public way, by removing from the layout a portion thereof abutting 9 Elm Court
  - i. Open Public Hearing
  - ii. Explanation
  - iii. Public comments, speak in favor or opposition
  - iv. Questions from the Selectboard
  - v. Close Public Hearing
  - vi. Selectboard discussion
  - vii. Motion to adopt an Order to alter the public way