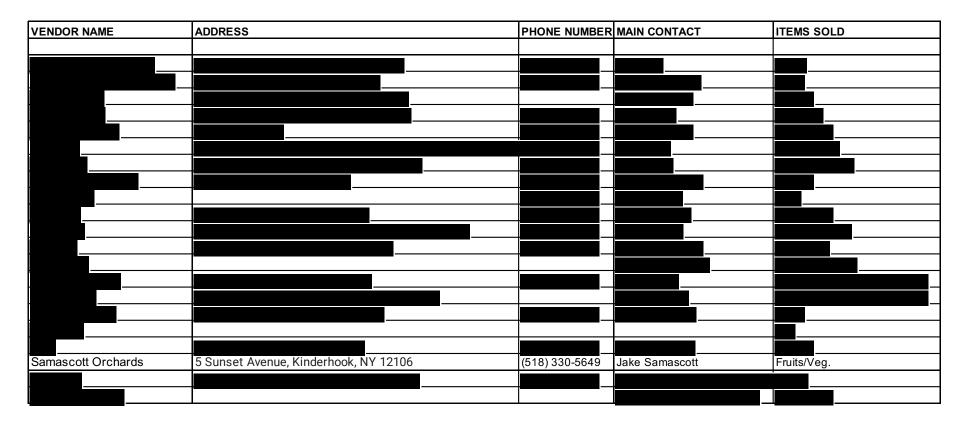

# Agenda Item 7b. Page 1 of 23 APPLICATION BY A FARMER WINERY FOR LICENSE TO SELL AT A **FARMER'S MARKET**

(CH.138, §15F)

YEAR 20

24

pd. 4/19: ck #7458

| 1. Licensee Infor                                 | mation:                                                                                                                                           | ABCC License Nu           | 10                | NY 2194986  |              |           |
|---------------------------------------------------|---------------------------------------------------------------------------------------------------------------------------------------------------|---------------------------|-------------------|-------------|--------------|-----------|
| Name of Applicant                                 | : Nine Pin Ciderworks LLC                                                                                                                         | (If Existing Licen        | see)              | 11 213 1300 |              |           |
| Mailing Address:                                  | 32 Learned Street                                                                                                                                 | Business Name             | e (d/b/a if diffe | rent):      |              |           |
| Manager of Record                                 | : Sonya del Peral                                                                                                                                 | City/Town: Al             | bany              | Sta         | ate NY       | Zip 12207 |
|                                                   |                                                                                                                                                   | Phone Number o            | of Premises:      | 518-449-99  | 99           |           |
| Other Phone:                                      | 5183924267 Email: so                                                                                                                              | onya@ninepincider.c       | om W              | ebsite: ww  | w.ninepinci  | der.com   |
| Contact Person con                                | cerning this application (attorney if applicable                                                                                                  | ):                        |                   |             | •            |           |
| Name:                                             | Sonya del Peral                                                                                                                                   | City/Town:                | Albany            | Sta         | ate NY       | Zip 12207 |
| Address:                                          | 32 Learned Street                                                                                                                                 | Email:                    |                   | sonya@      | ninepincide  | r.com     |
| Contact Number : 5                                | 18-392-4267                                                                                                                                       | Fax Number:               |                   |             |              |           |
|                                                   | licenses are only permitted at events that the Innent from Department of Agricultural Resources  Great Barrington Farmers Market, Saturdays: 05/1 | certifying that this is a |                   |             | ultural Even | ts.       |
| B. Contact person f Name: Jake Sam Phone number o |                                                                                                                                                   |                           |                   | 4           |              |           |
| Address of Premise                                | es for the Sale of Wine: 18 Church Street                                                                                                         |                           |                   |             |              |           |
| City/Town: G                                      |                                                                                                                                                   | 01230 Phon                | e Number of P     | remises:    | 201-314-38   | .111<br>  |
| 10' x 30' instant c                               | anopy, folding tables                                                                                                                             |                           |                   |             |              | = 1       |