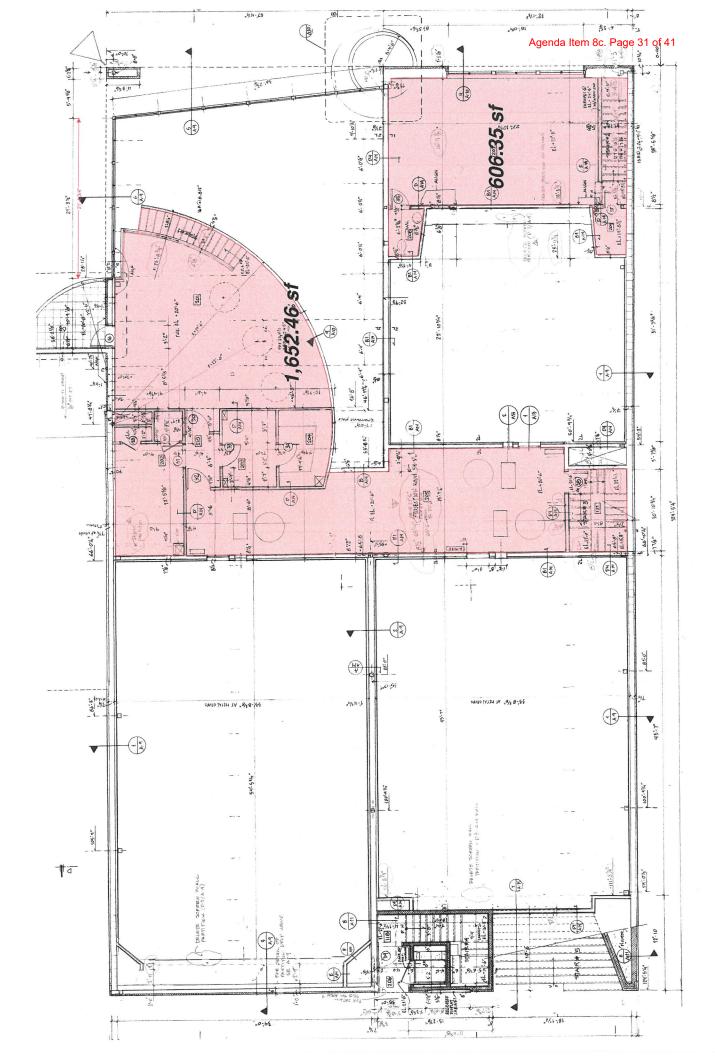

#### 8. PUBLIC HEARINGS

- a. Pole petition, work order number #30875972. Petition by National Grid and Verizon New England, Inc. to install 1 JO pole on Van Deusenville Road beginning at a point approximately 1,175 feet north of the centerline of the intersection of Division Street. National Grid requests to install a new 40-foot Class-2 midspan pole, numbered 6-50 onto public way of Van Deusenville Road for a new service to customer property: 12 Van Deusenville Road and permission to lay and maintain underground laterals, cables, and wires in the above or intersecting public ways for the purpose of making connections with such poles and buildings as each of said Petitioners may desire for distributing purposes.
  - i. Open Public Hearing
  - ii. Explanation of the Project
  - iii. Public comments, speak in favor or opposition
  - iv. Questions from the Selectboard
  - v. Close Public Hearing
  - vi. Selectboard discussion
  - vii. Motion to continue/deny/grant
- b. Special Permit 942-24 continued from April 8<sup>th</sup> 2024: application from Bear Mountain 320 Properties, Timberlyn Heights Care Center, to construct an addition on the existing nursing home at 320 Maple Avenue, GB, filed per Sections 3.1.4, B(10) and 10.4 of the Zoning Bylaw.
  - i. Open Public Hearing
  - ii. Explanation of the Project
  - iii. Public comments and questions, speak in favor or in opposition
  - iv. Questions from the Selectboard

- v. Comments from other Boards
- vi. Selectboard discussion and draft findings
- vii. Close Public Hearing
- viii. Motion to continue/deny/grant
- c. Triplex Cinema, Inc. Application for Amendment to Change or Alteration of Premises to an all Alcoholic Liquor License at 70 Railroad St., GB, MA 01230
  - i. Open Public Hearing
  - ii. Explanation of Project
  - iii. Public comments and questions, speak in favor or in opposition
  - iv. Questions from the Selectboard
  - v. Close Public Hearing
  - vi. Selectboard discussion
  - vii. Motion to continue/deny/grant
- d. Alteration of a Public Way, Elm Court: Per General Law ch. 82, sec. 22 to consider whether to alter Elm Court, a public way, by removing from the layout a portion thereof abutting 9 Elm Court
  - i. Open Public Hearing
  - ii. Explanation
  - iii. Public comments, speak in favor or opposition
  - iv. Questions from the Selectboard
  - v. Close Public Hearing
  - vi. Selectboard discussion
  - vii. Motion to adopt an Order to alter the public way