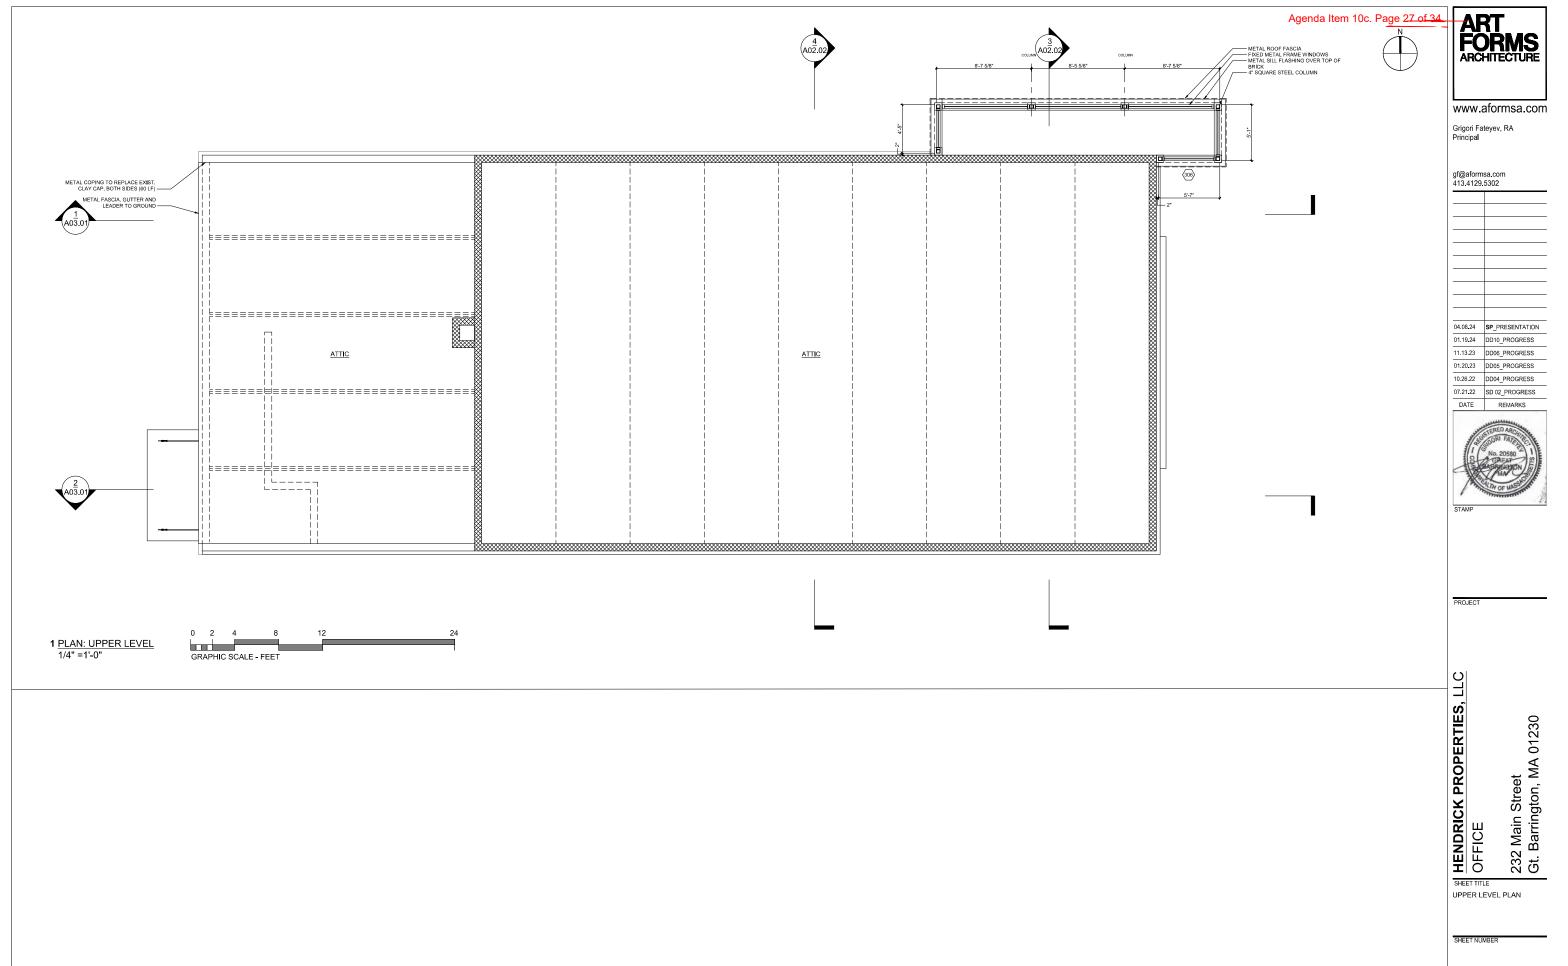

#### 10. NEW BUSINESS

- a. December 8th Independent Report Findings
- b. Real Estate Exemption Options Discussion with Principal Assessor
- c. Review and comment to the Zoning Board of Appeals on the Special Permit application from Grigori Fateyev of AF Architecture on behalf of James Hendrick for exterior alterations of the nonconforming structure at 232 Main St., GB in the Village Center Overlay District
- d. Renewal Access Corporation Agreement with CTSB
- e. Requests from American Legion Murphy-Leary Post 298
  - Annual Poppy Boot Drive between Gas House Lane and the entrance of JB Hull Oil Inc. on May 18, 2024 from 10:00 AM through 2:00 PM (rain date May 25<sup>th</sup>)
  - ii. Memorial Poppy Fundraiser donations collected at locations in Great Barrington and Housatonic throughout May 2024
- f. Proposed appointment to the Conservation Commission Ashlee Van Deusen
- g. Proposed appointment to the Affordable Housing Trust Fund Peter Most
- h. Proposed appointment to Design Advisory Committee Bobby Houston