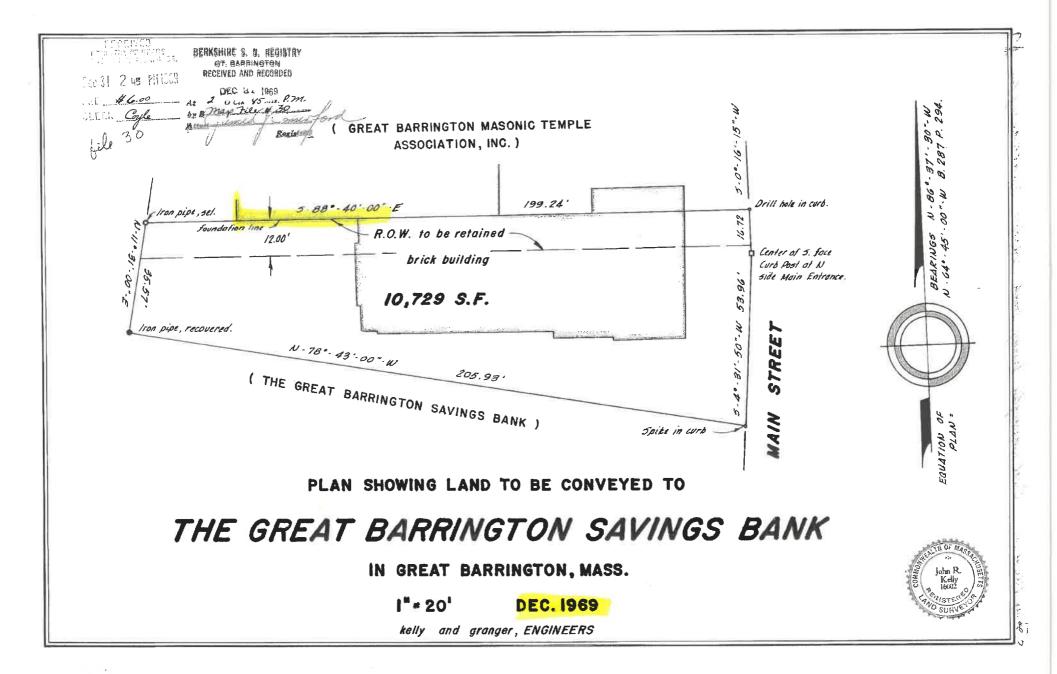

f the corporation that Arthur B. Kinne, President and John M. Matson, Treasurer of Great Barrington Masonic Temple Association, Inc., be and hereby are authorized and empowered in the name and behalf of the corporation to convey the Walker sell building and adjacent land by survey description to the Great Barrington Savings Bank.

Great Barrington Masonic Temple Association, Inc.

I, RICHARD E. WATSON, Clerk of Great Barrington Masonic Temple Association, Inc., further certify that the President and Treasurer of Great Barrington Hasonic Temple Association, Inc., are the officers named in the by-laws of the corporation as being the proper officers to sign deeds.

Received Southern Berkshire Registry of Deeds December 31, 1969 at 2:44 1.%.

Great Barrington Masonic Temple Association, Inc.



# Town of Great Barrington, Massachusetts ZONING BY-LAWS

#### AS ADOPTED AT SPECIAL TOWN MEETING

HELD JULY 27, 1960

August 1, 1960

Mr. Edward J. McCormack, Jr. Attorney General State House Boston 33, Massachusetts

Dear Sir:

I am submitting for your approval by-laws which were adopted at a special town meeting held July 27, 1960. The notice of the warrant was given as follows:

#### COMMONWEALTH OF MASSACHUSETTS

#### BERKSHIRE, SS.

I hereby certify that I have served the foregoing warrant by posting duly attested copies thereof in the following places in the town of Great Barrington, namely:

The vestibule of the Town Hall Building and the Post Office in the village of Great Barrington; the Housatonic Community Building and the Railroad Station in the village of Housatonic, seven