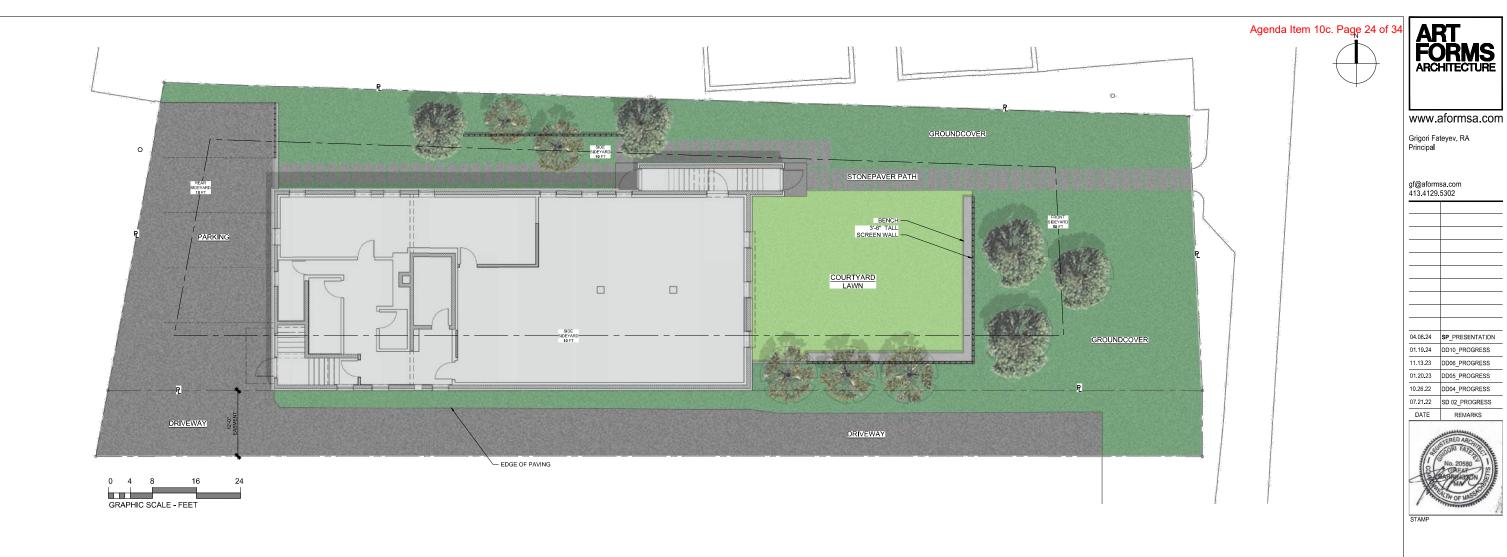

#### 10. NEW BUSINESS

- a. December 8th Independent Report Findings
- b. Real Estate Exemption Options Discussion with Principal Assessor
- c. Review and comment to the Zoning Board of Appeals on the Special Permit application from Grigori Fateyev of AF Architecture on behalf of James Hendrick for exterior alterations of the nonconforming structure at 232 Main St., GB in the Village Center Overlay District
- d. Renewal Access Corporation Agreement with CTSB
- e. Requests from American Legion Murphy-Leary Post 298
  - Annual Poppy Boot Drive between Gas House Lane and the entrance of JB Hull Oil Inc. on May 18, 2024 from 10:00 AM through 2:00 PM (rain date May 25<sup>th</sup>)
  - ii. Memorial Poppy Fundraiser donations collected at locations in Great Barrington and Housatonic throughout May 2024
- f. Proposed appointment to the Conservation Commission Ashlee Van Deusen
- g. Proposed appointment to the Affordable Housing Trust Fund Peter Most
- h. Proposed appointment to Design Advisory Committee Bobby Houston