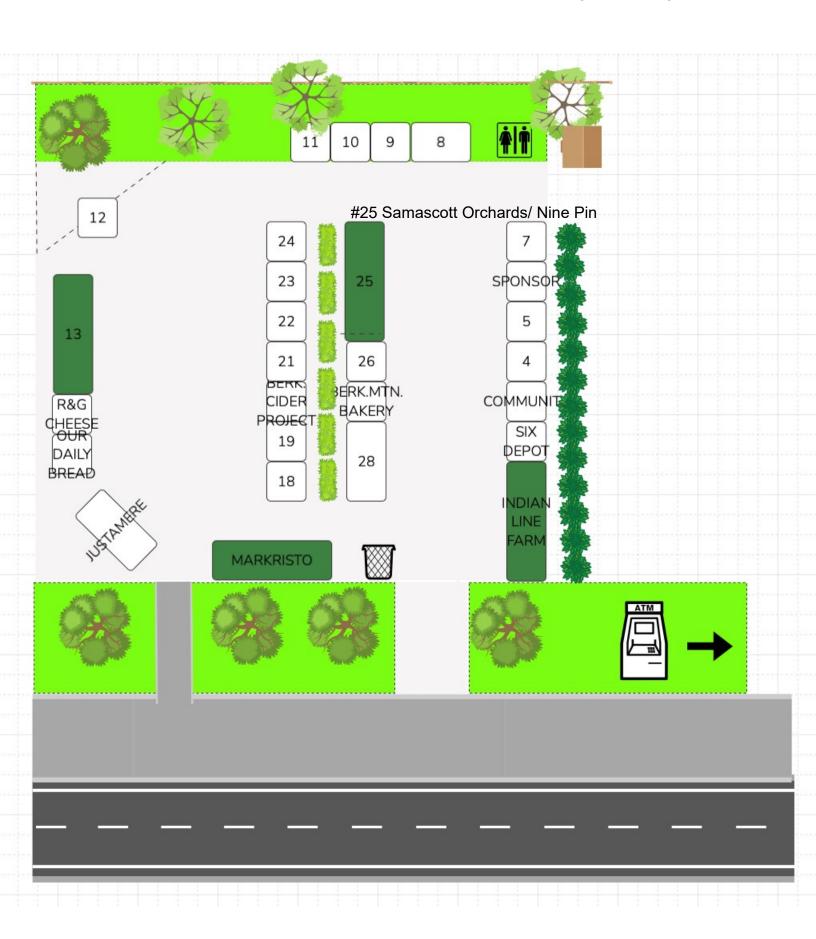

# Agenda Item 7b. Page 1 of 23 APPLICATION BY A FARMER WINERY FOR LICENSE TO SELL AT A **FARMER'S MARKET**

(CH.138, §15F)

YEAR 20

24

pd. 4/19: ck #7458

| 1. Licensee Infor                                 | mation:                                                                                                                                           | ABCC License Nu           | 10                | NY 2194986  |              |           |
|---------------------------------------------------|---------------------------------------------------------------------------------------------------------------------------------------------------|---------------------------|-------------------|-------------|--------------|-----------|
| Name of Applicant                                 | : Nine Pin Ciderworks LLC                                                                                                                         | (If Existing Licen        | see)              | 11 213 1300 |              |           |
| Mailing Address:                                  | 32 Learned Street                                                                                                                                 | Business Name             | e (d/b/a if diffe | rent):      |              |           |
| Manager of Record                                 | : Sonya del Peral                                                                                                                                 | City/Town: Al             | bany              | Sta         | ate NY       | Zip 12207 |
|                                                   |                                                                                                                                                   | Phone Number o            | of Premises:      | 518-449-99  | 99           |           |
| Other Phone:                                      | 5183924267 Email: so                                                                                                                              | onya@ninepincider.c       | om W              | ebsite: ww  | w.ninepinci  | der.com   |
| Contact Person con                                | cerning this application (attorney if applicable                                                                                                  | ):                        |                   |             | •            |           |
| Name:                                             | Sonya del Peral                                                                                                                                   | City/Town:                | Albany            | Sta         | ate NY       | Zip 12207 |
| Address:                                          | 32 Learned Street                                                                                                                                 | Email:                    |                   | sonya@      | ninepincide  | r.com     |
| Contact Number : 5                                | 18-392-4267                                                                                                                                       | Fax Number:               |                   |             |              |           |
|                                                   | licenses are only permitted at events that the Innent from Department of Agricultural Resources  Great Barrington Farmers Market, Saturdays: 05/1 | certifying that this is a |                   |             | ultural Even | ts.       |
| B. Contact person f Name: Jake Sam Phone number o |                                                                                                                                                   |                           |                   | 4           |              |           |
| Address of Premise                                | es for the Sale of Wine: 18 Church Street                                                                                                         |                           |                   |             |              |           |
| City/Town: G                                      |                                                                                                                                                   | 01230 Phon                | e Number of P     | remises:    | 201-314-38   | .111<br>  |
| 10' x 30' instant c                               | anopy, folding tables                                                                                                                             |                           |                   |             |              | = 1       |