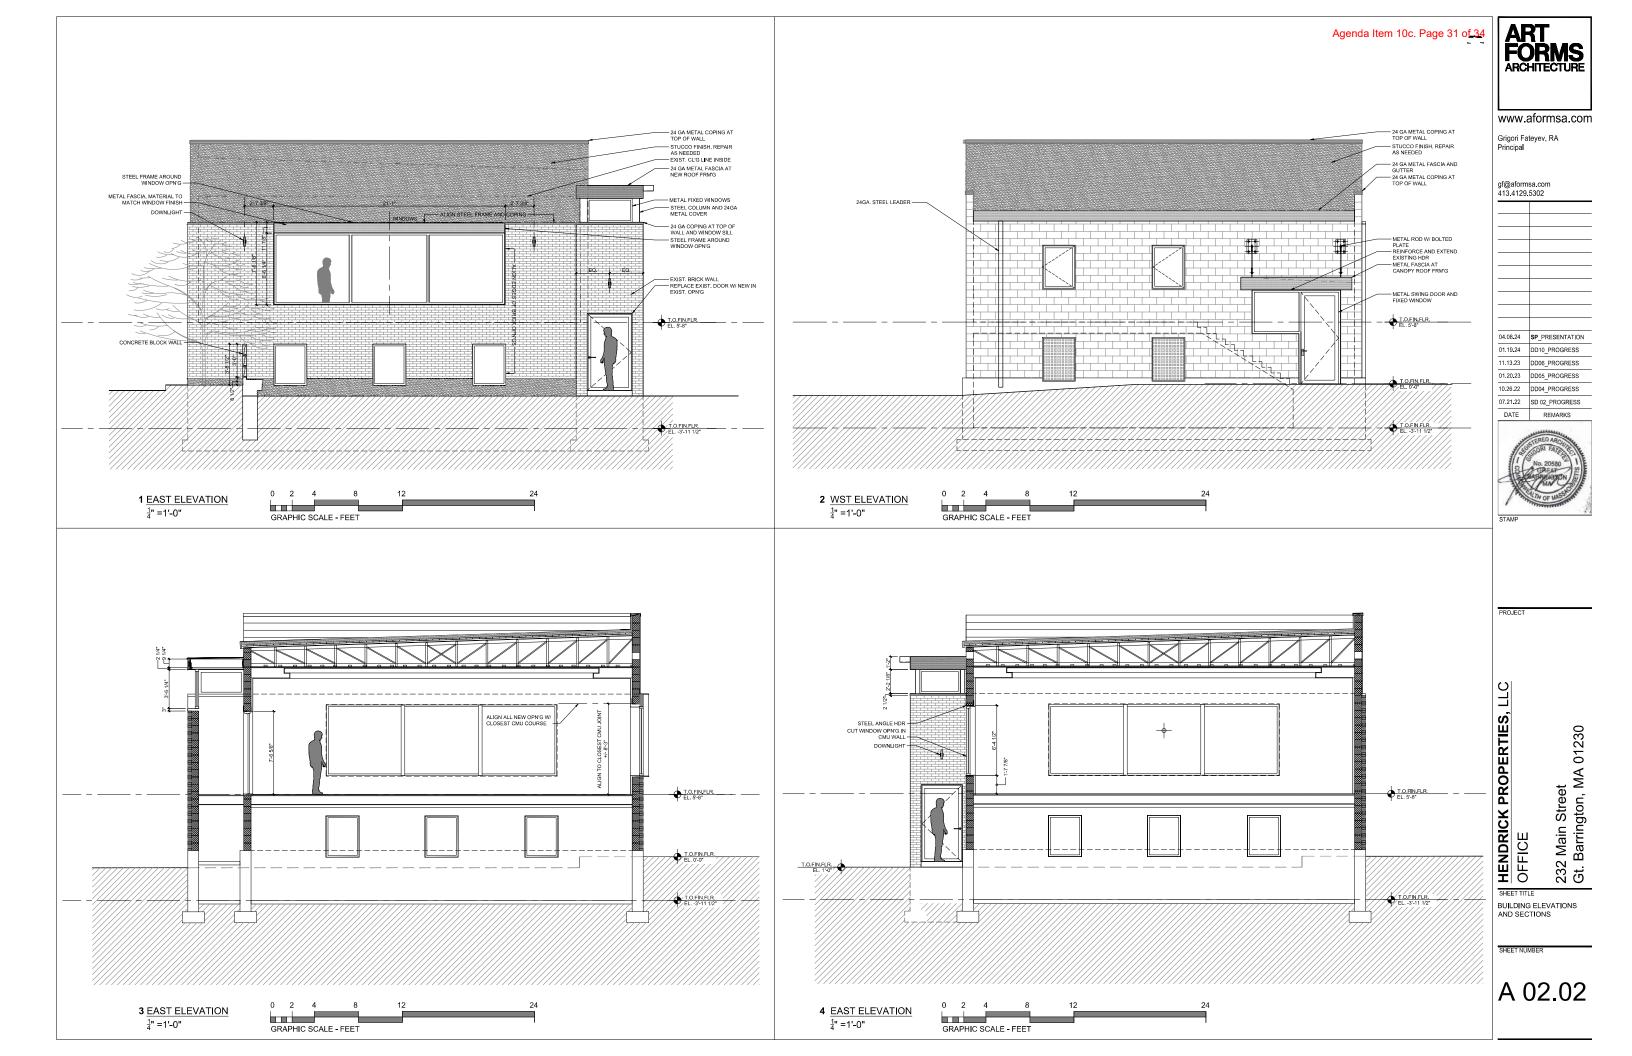

#### 10. NEW BUSINESS

- a. December 8th Independent Report Findings
- b. Real Estate Exemption Options Discussion with Principal Assessor
- c. Review and comment to the Zoning Board of Appeals on the Special Permit application from Grigori Fateyev of AF Architecture on behalf of James Hendrick for exterior alterations of the nonconforming structure at 232 Main St., GB in the Village Center Overlay District
- d. Renewal Access Corporation Agreement with CTSB
- e. Requests from American Legion Murphy-Leary Post 298
  - Annual Poppy Boot Drive between Gas House Lane and the entrance of JB Hull Oil Inc. on May 18, 2024 from 10:00 AM through 2:00 PM (rain date May 25<sup>th</sup>)
  - ii. Memorial Poppy Fundraiser donations collected at locations in Great Barrington and Housatonic throughout May 2024
- f. Proposed appointment to the Conservation Commission Ashlee Van Deusen
- g. Proposed appointment to the Affordable Housing Trust Fund Peter Most
- h. Proposed appointment to Design Advisory Committee Bobby Houston