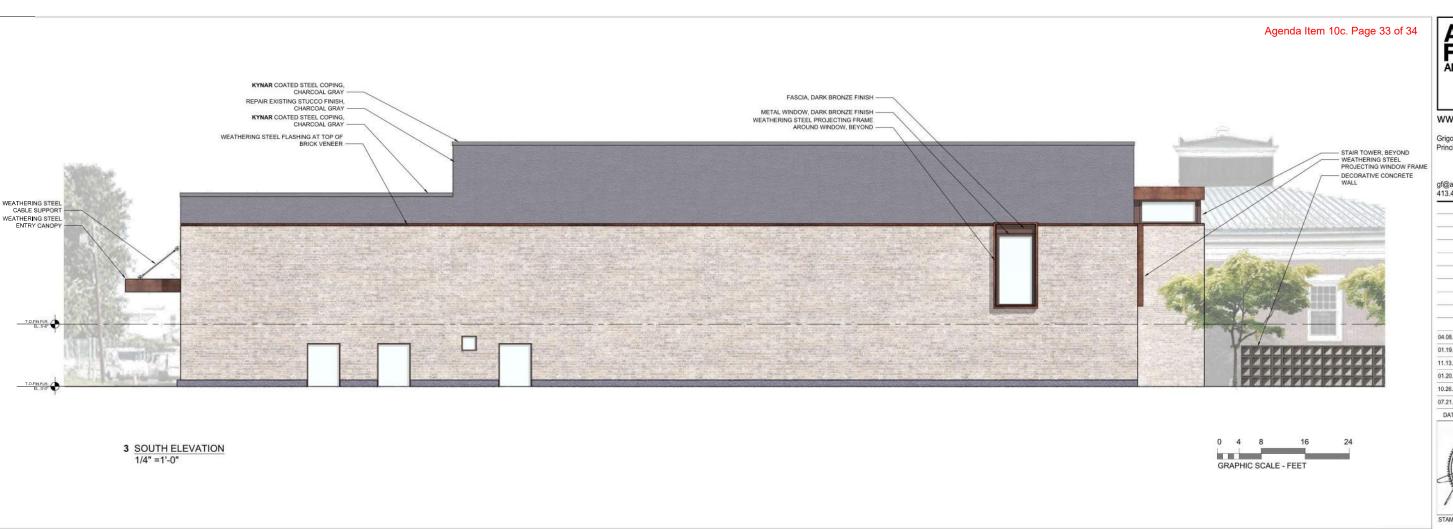

#### 10. NEW BUSINESS

- a. December 8th Independent Report Findings
- b. Real Estate Exemption Options Discussion with Principal Assessor
- c. Review and comment to the Zoning Board of Appeals on the Special Permit application from Grigori Fateyev of AF Architecture on behalf of James Hendrick for exterior alterations of the nonconforming structure at 232 Main St., GB in the Village Center Overlay District
- d. Renewal Access Corporation Agreement with CTSB
- e. Requests from American Legion Murphy-Leary Post 298
  - Annual Poppy Boot Drive between Gas House Lane and the entrance of JB Hull Oil Inc. on May 18, 2024 from 10:00 AM through 2:00 PM (rain date May 25<sup>th</sup>)
  - ii. Memorial Poppy Fundraiser donations collected at locations in Great Barrington and Housatonic throughout May 2024
- f. Proposed appointment to the Conservation Commission Ashlee Van Deusen
- g. Proposed appointment to the Affordable Housing Trust Fund Peter Most
- h. Proposed appointment to Design Advisory Committee Bobby Houston