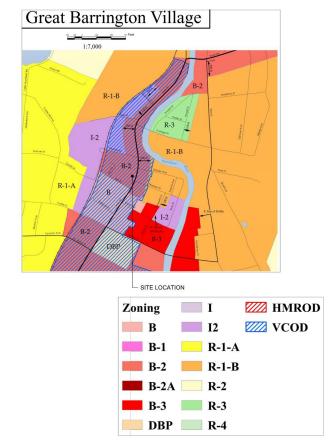

ESS   |  |
| 11.13.23      | DD06_PROGRESS   |  |
| 01.20.23      | DD05_PROGRESS   |  |
| 10.26.22      | DD04 BBOCBESS   |  |



07.21.22 SD 02\_PROGRESS

# LEGEND OF SYMBOLS









#### ABBREVIATIONS

#### LIST OF DRAWINGS

TITLE SHEET / LIST OF DRAWINGS / ABBREVIATIONS L 01.00 SITE SURVEY, LOCUS MAP AND ZONING MAP BASEMENT PLAN MAIN LEVEL PLAN UPPER LEVEL PLAN ROOF PLAN

PROJECT TEAM

OWNER Hendrick Properties, LLC 232 Main Street Gt. Barringoton, MA 012320

#### AF architecture

Grigori Fatevev, principal Hillsdale, NY 12529 gf@aformsa.com t. 413.429. 5302 www.aformsa.con

STRUCTURAL ENGINEER Chad Lindberg, PE Chatham, N.Y. 12037

TITLE PAGE

HENDRICK PROPERTIE

2 Main Street Barrington, MA 01230

T01.00





SEE ZONING DIMENSIONAL REQUIREMENTS ON A01.00



2 LOCUS MAP 1" =500'-0"



3 ZONING MAP/ PARTIAL 1" =720'-0"



#### www.aformsa.com

Grigori Fateyev, RA Principal

gf@aformsa.com





REMARKS

DATE

PROJECT

HENDRICK PROPERTIES, OFFICE

2 Main Street Barrington, MA 01230 232 Gt E

SHEET TITLE

SITE PLAN: PLOT PLAN. ZONING AND

SHEET NUMBER

L 01.00



1 SITE PLAN 1/8" =1'-0"

| B2 ZONING REQUIREMENTS        |                        |                        |
|-------------------------------|------------------------|------------------------|
|                               | REQUIRED               | PROVIDED               |
| LOT AREA                      | 5,000 S.F.             | 10,890 S.F.            |
| LOT WIDTH                     | 50 FEET                | 61'-10" FEET           |
| LOT DEPTH                     | 100 FEET               | 201'-4" FEET