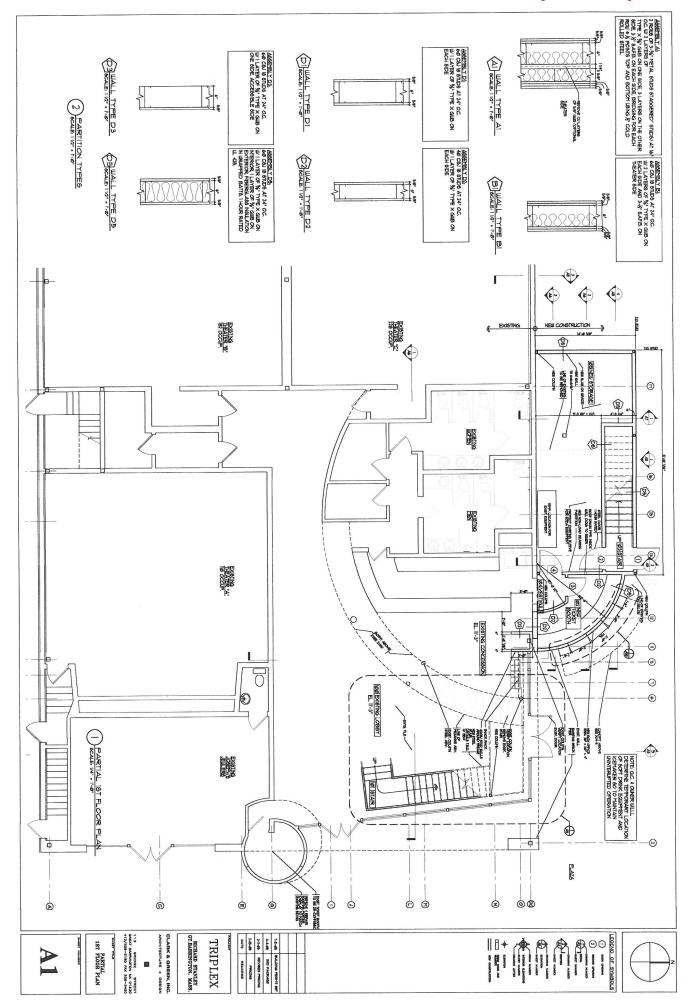

- v. Comments from other Boards
- vi. Selectboard discussion and draft findings
- vii. Close Public Hearing
- viii. Motion to continue/deny/grant
- c. Triplex Cinema, Inc. Application for Amendment to Change or Alteration of Premises to an all Alcoholic Liquor License at 70 Railroad St., GB, MA 01230
  - i. Open Public Hearing
  - ii. Explanation of Project
  - iii. Public comments and questions, speak in favor or in opposition
  - iv. Questions from the Selectboard
  - v. Close Public Hearing
  - vi. Selectboard discussion
  - vii. Motion to continue/deny/grant
- d. Alteration of a Public Way, Elm Court: Per General Law ch. 82, sec. 22 to consider whether to alter Elm Court, a public way, by removing from the layout a portion thereof abutting 9 Elm Court
  - i. Open Public Hearing
  - ii. Explanation
  - iii. Public comments, speak in favor or opposition
  - iv. Questions from the Selectboard
  - v. Close Public Hearing
  - vi. Selectboard discussion
  - vii. Motion to adopt an Order to alter the public way