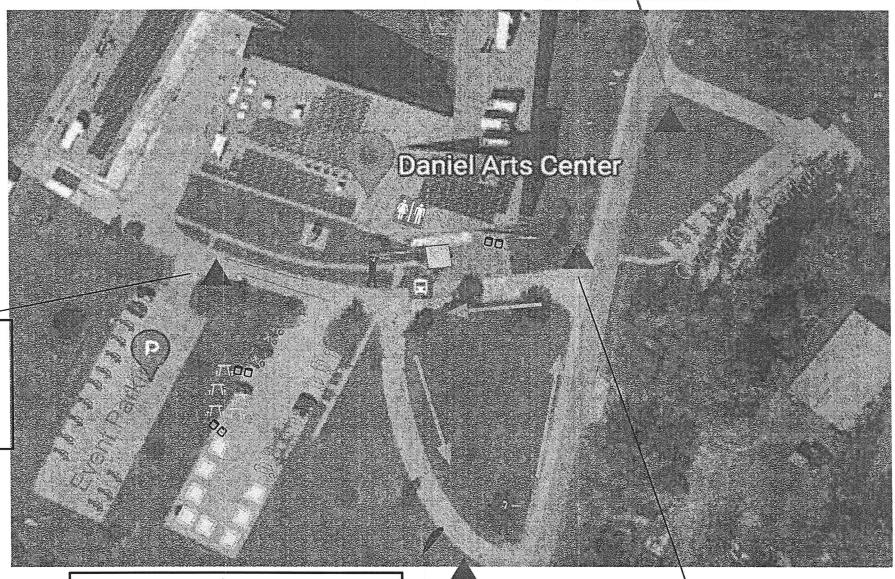

#### 9. PUBLIC HEARINGS

- a. Special Permit 942-24: application from Bear Mountain 320 Properties, Timberlyn Heights Care Center, to construct an addition on the existing nursing home at 320 Maple Avenue, Great Barrington, filed per Sections 3.1.4, B(10) and 10.4 of the Zoning Bylaw
  - i. Continue the hearing until April 8, 2024 at 6:00, per the Applicant's request
- b. Special Permit 941-24: application from the Community Development Corporation of South Berkshire, c/o Philip Orenstein, Interim Executive Director, to permit a hotel use at 453 Stockbridge Road, also known as the Thornewood Inn
  - i. Open Public Hearing
  - ii. Explanation of the Project
  - iii. Public comments and questions, speak in favor or in opposition
  - iv. Questions from the Selectboard
  - v. Comments from other Boards
  - vi. Selectboard discussion and draft findings
  - vii. Close Public Hearing
  - viii. Motion to continue/deny/grant
- c. Application from Mahaiwe Performing Arts Center, Inc. for a new All Alcoholic License at 20 Castle Street, Great Barrington