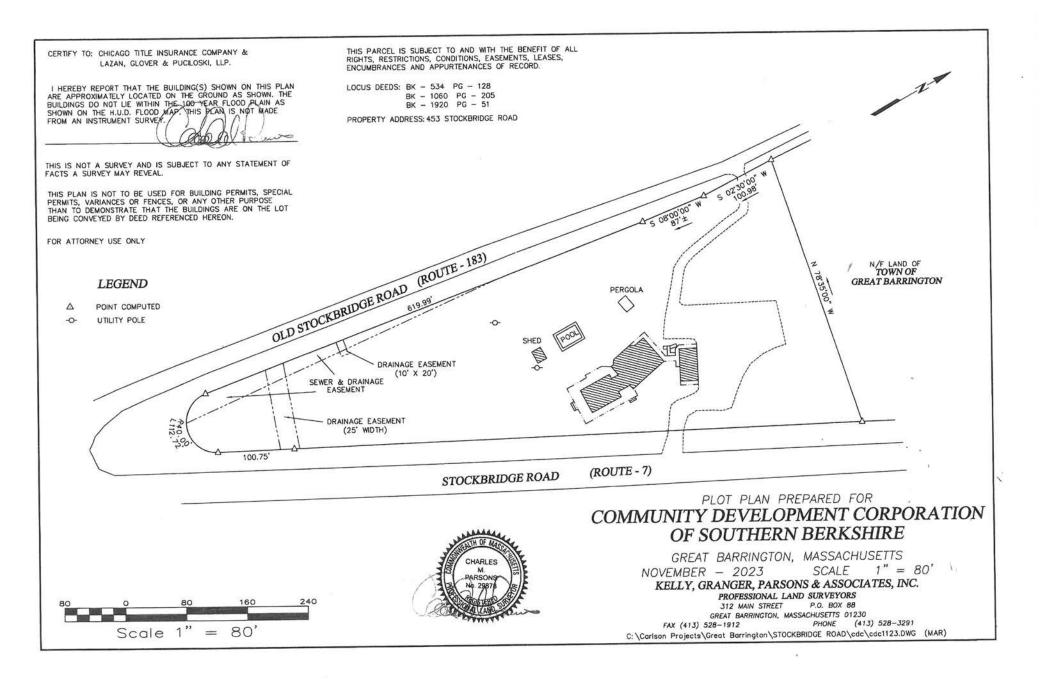

#### 9. PUBLIC HEARINGS

- a. Special Permit 942-24: application from Bear Mountain 320 Properties, Timberlyn Heights Care Center, to construct an addition on the existing nursing home at 320 Maple Avenue, Great Barrington, filed per Sections 3.1.4, B(10) and 10.4 of the Zoning Bylaw
  - i. Continue the hearing until April 8, 2024 at 6:00, per the Applicant's request
- b. Special Permit 941-24: application from the Community Development Corporation of South Berkshire, c/o Philip Orenstein, Interim Executive Director, to permit a hotel use at 453 Stockbridge Road, also known as the Thornewood Inn
  - i. Open Public Hearing
  - ii. Explanation of the Project
  - iii. Public comments and questions, speak in favor or in opposition
  - iv. Questions from the Selectboard
  - v. Comments from other Boards
  - vi. Selectboard discussion and draft findings
  - vii. Close Public Hearing
  - viii. Motion to continue/deny/grant
- c. Application from Mahaiwe Performing Arts Center, Inc. for a new All Alcoholic License at 20 Castle Street, Great Barrington