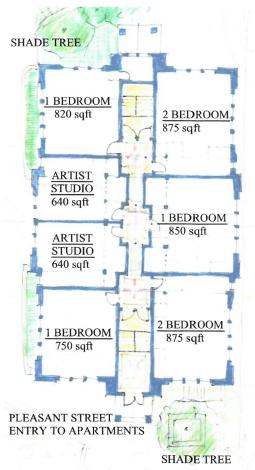

ity members to host events of their choosing.

**THE VILLAGE MARKET:** The paving area around the school will provide for parking and vehicular access for regular daily use, but by lowering and leveling the grade to the back of the site, we can also accommodate space for both small food events with an outdoor cooking station, and for an annual type of event provide for a large tent and vendors booths.

**RAIN GARDENS & EVENTS DAY LAYOUTS**: As well as providing for comprehensive and innovative landscape design, the redevelopment of the school would include community outreach to coordinate a final design with participating stakeholders, community members, and authorities have jurisdiction.



# **EAST ELEVATION**

VIEW AT BACK OF SITE



# NORTH ELEVATION

SECTION VIEW THRU RAIN GARDENS







# **BASEMENT LEVEL**

By lowering the grade at the back of the site a new storefront entry is created, where residential and commercial tenants enter into a lobby, accessing the stair to the apartments or the new commercial space.

A patio terrace and raised planter are included as part of the landscape design to offer places to sit and congregate on a daily basis and also to allow for cafe tables when the outdoor cooking station is being utilized for a food event.

The commercial tenant to occupy the Basement Level, when selected, will determine more specific layouts and formalize opportunities for community use of space to plan and stage special events thru out the Village Green.

# 1ST & 2ND FLOOR PLANS

Residential apartments are proposed for the First and Second Floors. Following