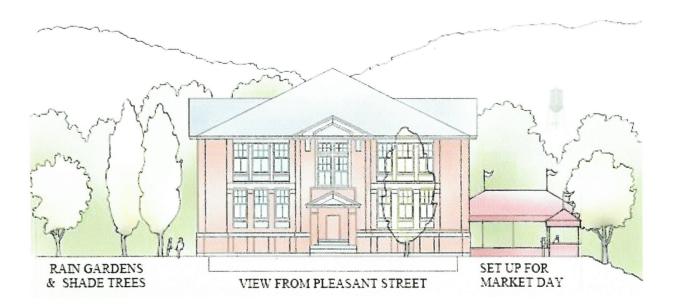

servation located across the Housatonic River.

#### THE VISION

Arete Venture Partners, LLC and Maybenexttime Inc. will be enthusiastically transforming the former Housatonic School building into a vibrant **mixed-use facility** that would greatly benefit the broader Great Barrington community as well as future residents and occupants of the building.

In an effort to preserve the beauty and history of the school building as well as understanding the need for an engaging and creative community space, coupled with an affordable residential housing component, developer is proposing to provide residential housing units on the ground and upper floor with a café/coffee shop and arts center on the lower level.

For simplicity's purposes the project will be called "New Housatonic Place" (NHP).



#### RESIDENTIAL COMPONENT

The ground and 2<sup>nd</sup> floors of NHP will be rebuilt and remodeled into 14 sparkling, fresh, and comfortable residential units, with 7 units per floor. Utilizing some of the existing demising walls, the project will endeavor to narrow the existing common area into a still-spacious hallway, and create a mix of studio, one-, and two-bedroom units. Comprising a total of approx. 14,500 sq. ft., the units will be between 800-1200 sq. ft. each, plus common area.

The units will take advantage of the ample natural light and high ceilings to create living spaces which promote community, interaction, and creativity in personal living.

All apartments will boast independent climate control, replete kitchens, high quality finishings, washer/dryer stations and mode