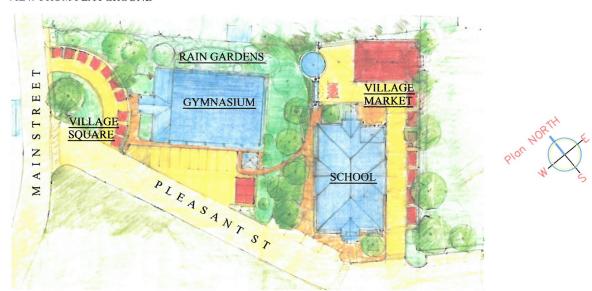

#### \*\*\*\*\*ALL VOTES ARE ROLL CALL\*\*\*\*\*

- 1. CALL TO ORDER SELECTBOARD REGULAR MEETING
  - a. Roll Call
- 2. APPROVAL OF MINUTES
  - a. August 8, 2022
- 3. SELECTBOARD'S ANNOUNCEMENTS/STATEMENTS
- 4. TOWN MANAGER'S REPORT
  - a. Housatonic Water Works
- 5. PUBLIC HEARINGS
  - William Heaton and Christine Bump for Black Sheep Brewing Company d/b/a
     Big Elm Brewing at 389 Stockbridge Road for a New Farmer Series Pouring
     Permit, Christine Bump Manager
- 6. PREVIOUS BUSINESS
  - a. Housatonic School re-development presentations
    - i. Arete Venture Partners, LLC
    - ii. WDM Properties, LLC
- 7. NEW BUSINESS
  - a. Acceptance of a deed of 2,228 square feet of land on the east bank of Rising Pond from General Electric Company, for the purpose of improvements to the Town's wastewater pumping station.