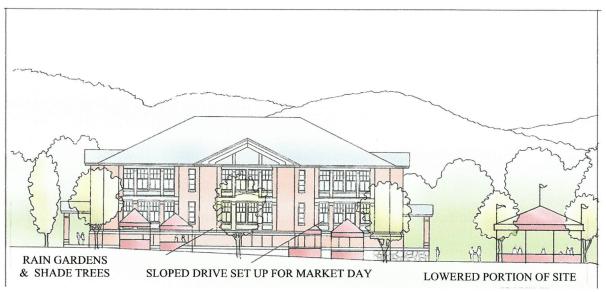

#### \*\*\*\*\*ALL VOTES ARE ROLL CALL\*\*\*\*\*

- 1. CALL TO ORDER SELECTBOARD REGULAR MEETING
  - a. Roll Call
- 2. APPROVAL OF MINUTES
  - a. August 8, 2022
- 3. SELECTBOARD'S ANNOUNCEMENTS/STATEMENTS
- 4. TOWN MANAGER'S REPORT
  - a. Housatonic Water Works
- 5. PUBLIC HEARINGS
  - William Heaton and Christine Bump for Black Sheep Brewing Company d/b/a
     Big Elm Brewing at 389 Stockbridge Road for a New Farmer Series Pouring
     Permit, Christine Bump Manager
- 6. PREVIOUS BUSINESS
  - a. Housatonic School re-development presentations
    - i. Arete Venture Partners, LLC
    - ii. WDM Properties, LLC
- 7. NEW BUSINESS
  - a. Acceptance of a deed of 2,228 square feet of land on the east bank of Rising Pond from General Electric Company, for the purpose of improvements to the Town's wastewater pumping station.