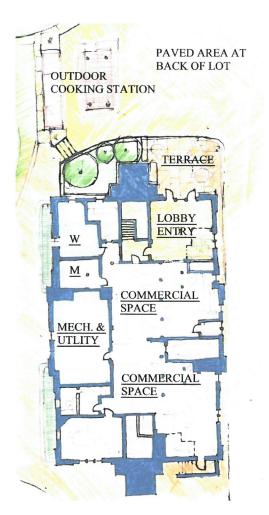

unity members to host events of their choosing.

**THE VILLAGE MARKET:** The paving area around the school will provide for parking and vehicular access for regular daily use, but by lowering and leveling the grade to the back of the site, we can also accommodate space for both small food events with an outdoor cooking station, and for an annual type of event provide for a large tent and vendors booths.

**RAIN GARDENS & EVENTS DAY LAYOUTS**: As well as providing for comprehensive and innovative landscape design, the redevelopment of the school would include community outreach to coordinate a final design with participating stakeholders, community members, and authorities have jurisdiction.



# **EAST ELEVATION**

VIEW AT BACK OF SITE



# NORTH ELEVATION

SECTION VIEW THRU RAIN GARDENS







# **BASEMENT LEVEL**

By lowering the grade at the back of the site a new storefront entry is created, where residential and commercial tenants enter into a lobby, accessing the stair to the apartments or the new commercial space.

A patio terrace and raised planter are included as part of the landscape design to offer places to sit and congregate on a daily basis and also to allow for cafe tables when the outdoor cooking station is being utilized for a food event.

The commercial tenant to occupy the Basement Level, when selected, will determine more specific layouts and formalize opportunities for community use of space to plan and stage special events thru out the Village Green.

# 1ST & 2ND FLOOR PLANS

Residential apartments are proposed for the First and Second Floors. Followin