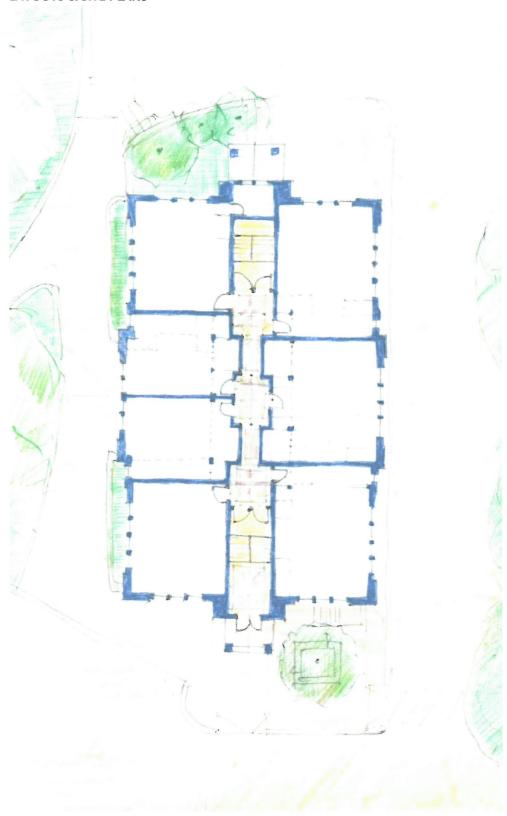

#### \*\*\*\*\*ALL VOTES ARE ROLL CALL\*\*\*\*\*

- 1. CALL TO ORDER SELECTBOARD REGULAR MEETING
  - a. Roll Call
- 2. APPROVAL OF MINUTES
  - a. August 8, 2022
- 3. SELECTBOARD'S ANNOUNCEMENTS/STATEMENTS
- 4. TOWN MANAGER'S REPORT
  - a. Housatonic Water Works
- 5. PUBLIC HEARINGS
  - William Heaton and Christine Bump for Black Sheep Brewing Company d/b/a
     Big Elm Brewing at 389 Stockbridge Road for a New Farmer Series Pouring
     Permit, Christine Bump Manager
- 6. PREVIOUS BUSINESS
  - a. Housatonic School re-development presentations
    - i. Arete Venture Partners, LLC
    - ii. WDM Properties, LLC
- 7. NEW BUSINESS
  - a. Acceptance of a deed of 2,228 square feet of land on the east bank of Rising Pond from General Electric Company, for the purpose of improvements to the Town's wastewater pumping station.