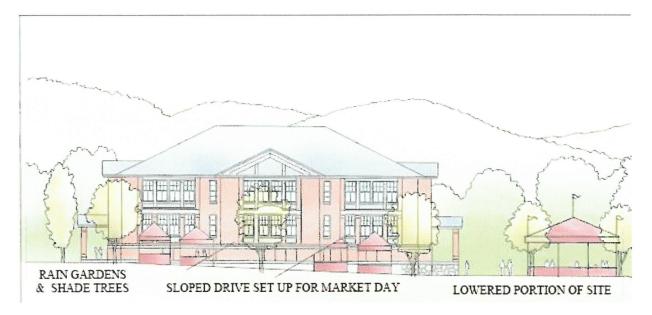

s not-for-profits who shall have allotted times to use the west side throughout the year. NHP shall work with the town of Great Barrington and to make significant community outreach to identify, negotiate, and partner with appropriate not-for-profit organizations who wish to make use of the flex space.

The newly established Community Flex Space will be strongly attached to local art organizations and institutions of education to ensure ongoing programing and community wide use of the space as well as adjacent park.

With the addition of the exterior Tent, and making use of the adjacent Bubriski Parkette, the NHP building shall host multiple community-minded Great Barrington events throughout the year. Any such event shall make use of the tenant, the adjacent dig-out next to the building



The east-side business shall be designed to 'flow' and compliment the community flex space and engender an environment of relaxation and productivity. While the business operator will perform their own tenant-fit-out, the "clean shell" provided to the operator will be properly finished with exposed character elements, spacious area, functional roughed-in HVAC, Electrical, and the appropriate layout to suggest and ease the installation of a business where interaction, communication, and solace ring true. The operator shall be carefully chosen by NHP with an eye towards co-operative engagement.

The east side business will also boast exterior space as part of the exterior overhaul of the building

#### **EXTERIOR & FAÇADE**

The exterior of NHP will be freshened and brought up to present s