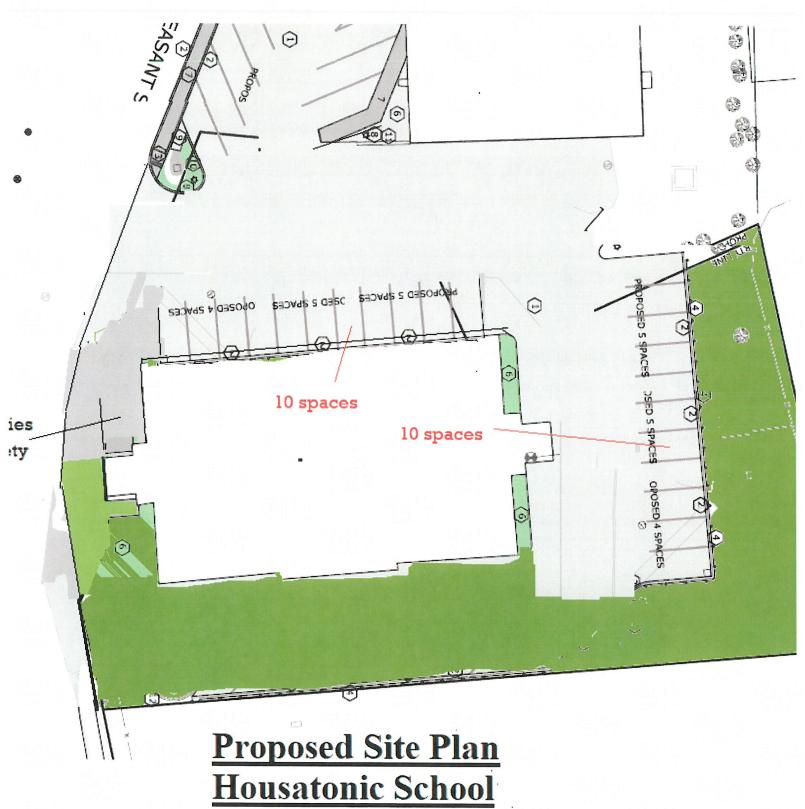

#### \*\*\*\*\*ALL VOTES ARE ROLL CALL\*\*\*\*\*

- 1. CALL TO ORDER SELECTBOARD REGULAR MEETING
  - a. Roll Call
- 2. APPROVAL OF MINUTES
  - a. August 8, 2022
- 3. SELECTBOARD'S ANNOUNCEMENTS/STATEMENTS
- 4. TOWN MANAGER'S REPORT
  - a. Housatonic Water Works
- 5. PUBLIC HEARINGS
  - William Heaton and Christine Bump for Black Sheep Brewing Company d/b/a
     Big Elm Brewing at 389 Stockbridge Road for a New Farmer Series Pouring
     Permit, Christine Bump Manager
- 6. PREVIOUS BUSINESS
  - a. Housatonic School re-development presentations
    - i. Arete Venture Partners, LLC
    - ii. WDM Properties, LLC
- 7. NEW BUSINESS
  - a. Acceptance of a deed of 2,228 square feet of land on the east bank of Rising Pond from General Electric Company, for the purpose of improvements to the Town's wastewater pumping station.