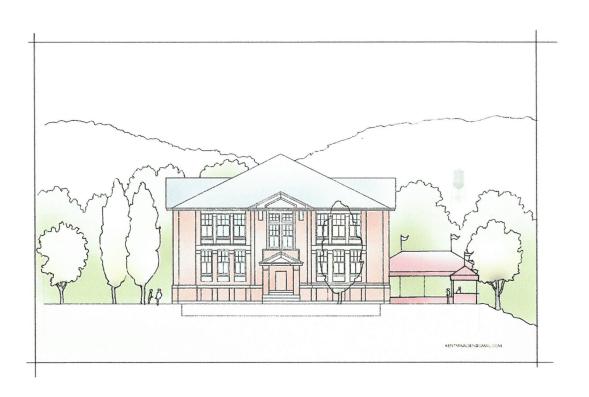

#### \*\*\*\*\*ALL VOTES ARE ROLL CALL\*\*\*\*\*

- 1. CALL TO ORDER SELECTBOARD REGULAR MEETING
  - a. Roll Call
- 2. APPROVAL OF MINUTES
  - a. August 8, 2022
- 3. SELECTBOARD'S ANNOUNCEMENTS/STATEMENTS
- 4. TOWN MANAGER'S REPORT
  - a. Housatonic Water Works
- 5. PUBLIC HEARINGS
  - William Heaton and Christine Bump for Black Sheep Brewing Company d/b/a
     Big Elm Brewing at 389 Stockbridge Road for a New Farmer Series Pouring
     Permit, Christine Bump Manager
- 6. PREVIOUS BUSINESS
  - a. Housatonic School re-development presentations
    - i. Arete Venture Partners, LLC
    - ii. WDM Properties, LLC
- 7. NEW BUSINESS
  - a. Acceptance of a deed of 2,228 square feet of land on the east bank of Rising Pond from General Electric Company, for the purpose of improvements to the Town's wastewater pumping station.