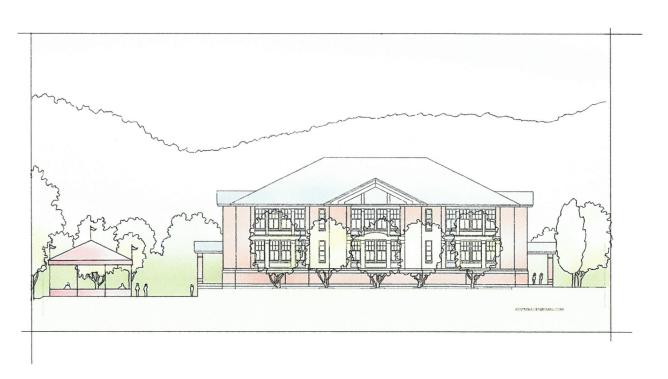

#### \*\*\*\*\*ALL VOTES ARE ROLL CALL\*\*\*\*\*

- 1. CALL TO ORDER SELECTBOARD REGULAR MEETING
  - a. Roll Call
- 2. APPROVAL OF MINUTES
  - a. August 8, 2022
- 3. SELECTBOARD'S ANNOUNCEMENTS/STATEMENTS
- 4. TOWN MANAGER'S REPORT
  - a. Housatonic Water Works
- 5. PUBLIC HEARINGS
  - William Heaton and Christine Bump for Black Sheep Brewing Company d/b/a
     Big Elm Brewing at 389 Stockbridge Road for a New Farmer Series Pouring
     Permit, Christine Bump Manager
- 6. PREVIOUS BUSINESS
  - a. Housatonic School re-development presentations
    - i. Arete Venture Partners, LLC
    - ii. WDM Properties, LLC
- 7. NEW BUSINESS
  - a. Acceptance of a deed of 2,228 square feet of land on the east bank of Rising Pond from General Electric Company, for the purpose of improvements to the Town's wastewater pumping station.