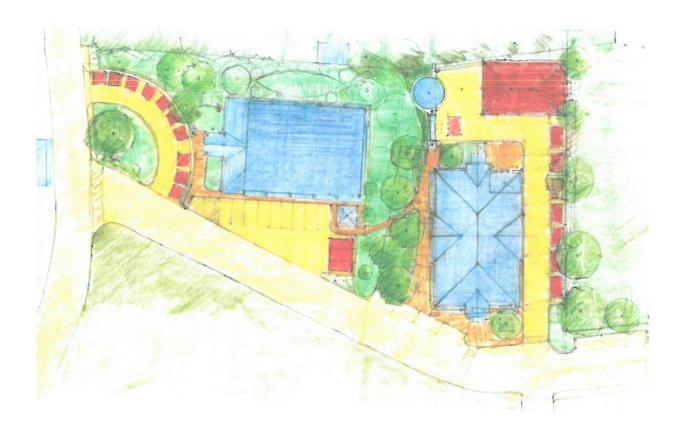

#### \*\*\*\*\*ALL VOTES ARE ROLL CALL\*\*\*\*\*

- 1. CALL TO ORDER SELECTBOARD REGULAR MEETING
  - a. Roll Call
- 2. APPROVAL OF MINUTES
  - a. August 8, 2022
- 3. SELECTBOARD'S ANNOUNCEMENTS/STATEMENTS
- 4. TOWN MANAGER'S REPORT
  - a. Housatonic Water Works
- 5. PUBLIC HEARINGS
  - William Heaton and Christine Bump for Black Sheep Brewing Company d/b/a
     Big Elm Brewing at 389 Stockbridge Road for a New Farmer Series Pouring
     Permit, Christine Bump Manager
- 6. PREVIOUS BUSINESS
  - a. Housatonic School re-development presentations
    - i. Arete Venture Partners, LLC
    - ii. WDM Properties, LLC
- 7. NEW BUSINESS
  - a. Acceptance of a deed of 2,228 square feet of land on the east bank of Rising Pond from General Electric Company, for the purpose of improvements to the Town's wastewater pumping station.