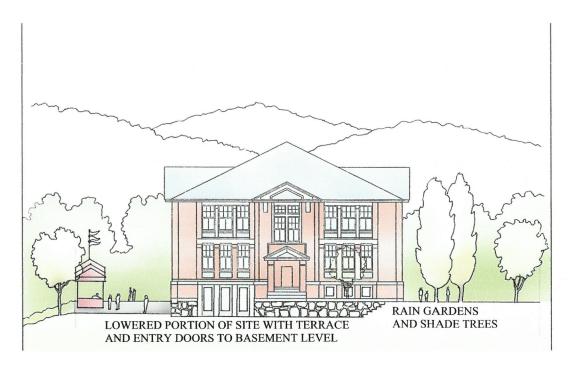

#### \*\*\*\*\*ALL VOTES ARE ROLL CALL\*\*\*\*\*

- 1. CALL TO ORDER SELECTBOARD REGULAR MEETING
  - a. Roll Call
- 2. APPROVAL OF MINUTES
  - a. August 8, 2022
- 3. SELECTBOARD'S ANNOUNCEMENTS/STATEMENTS
- 4. TOWN MANAGER'S REPORT
  - a. Housatonic Water Works
- 5. PUBLIC HEARINGS
  - William Heaton and Christine Bump for Black Sheep Brewing Company d/b/a
     Big Elm Brewing at 389 Stockbridge Road for a New Farmer Series Pouring
     Permit, Christine Bump Manager
- 6. PREVIOUS BUSINESS
  - a. Housatonic School re-development presentations
    - i. Arete Venture Partners, LLC
    - ii. WDM Properties, LLC
- 7. NEW BUSINESS
  - a. Acceptance of a deed of 2,228 square feet of land on the east bank of Rising Pond from General Electric Company, for the purpose of improvements to the Town's wastewater pumping station.