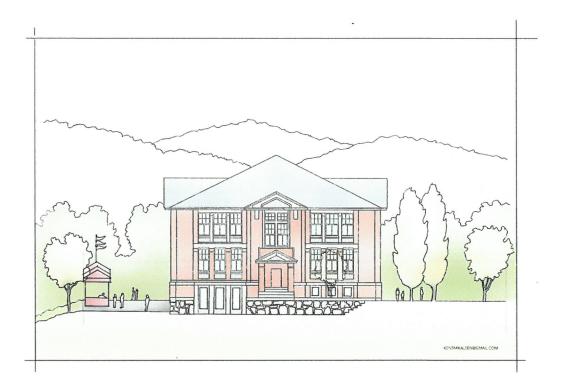

#### \*\*\*\*\*ALL VOTES ARE ROLL CALL\*\*\*\*\*

- 1. CALL TO ORDER SELECTBOARD REGULAR MEETING
  - a. Roll Call
- 2. APPROVAL OF MINUTES
  - a. August 8, 2022
- 3. SELECTBOARD'S ANNOUNCEMENTS/STATEMENTS
- 4. TOWN MANAGER'S REPORT
  - a. Housatonic Water Works
- 5. PUBLIC HEARINGS
  - William Heaton and Christine Bump for Black Sheep Brewing Company d/b/a
     Big Elm Brewing at 389 Stockbridge Road for a New Farmer Series Pouring
     Permit, Christine Bump Manager
- 6. PREVIOUS BUSINESS
  - a. Housatonic School re-development presentations
    - i. Arete Venture Partners, LLC
    - ii. WDM Properties, LLC
- 7. NEW BUSINESS
  - a. Acceptance of a deed of 2,228 square feet of land on the east bank of Rising Pond from General Electric Company, for the purpose of improvements to the Town's wastewater pumping station.