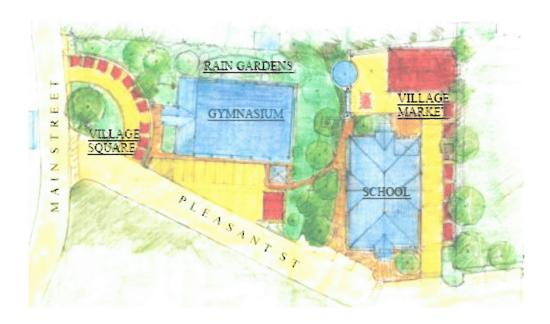

s) for events as needed. If desired, various exterior BBQ's or cookware can be utilized to create an exterior catered event, which the building can essentially host (and whose bathroom facilities can accommodate).

#### **RAIN GARDEN**

The design of the building as proposed by Blue Line Designs shall incorporate a top-tier environmentally conscious rain garden in order to deal with water run-off and best utilize rainwater to be diverted into planters and external green areas incorporated into the landscaping on all sides of the building.

In addition, the building shall seek out a reference-standard water filtration system for clean and recycled water in the building's potable water supply.

The NHP shall point the way for future like-minded projects in the township of Great Barrington.



#### FINANCIAL OVERVIEW

NHP shall work with the township of Great Barrington in a purchase agreement for the property.

NHP shall request funding from the town for;

Environmental Remediation (included in project budget and costs)
Noted \$650,000 contribution
Additional funds for affordable housing component
Annual property tax abatement (STA)
Appropriate allocation of Not-For-Profit zoning/tax assessment

NHP shall work with local banks and lenders to acquire the necessary debt to complete the project.

NHP shall invest the required equity contribution to complete the project.

NHP and its partners shall take out no (i.e., zero) fees either corporately or personally for the project's development, and rather reinvest the allotted developer fee as budgeted into the project.

#### **TIMEL