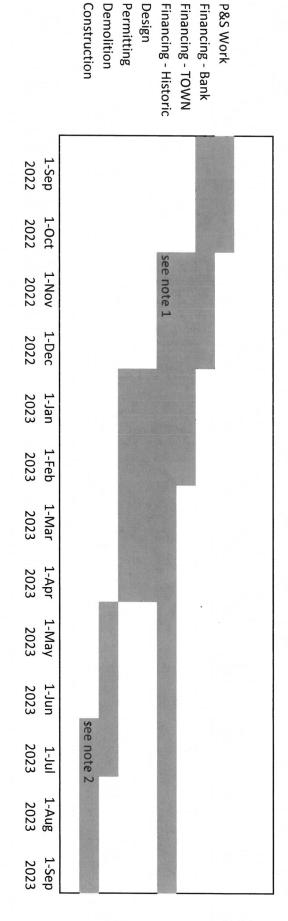

#### \*\*\*\*\*ALL VOTES ARE ROLL CALL\*\*\*\*\*

- 1. CALL TO ORDER SELECTBOARD REGULAR MEETING
  - a. Roll Call
- 2. APPROVAL OF MINUTES
  - a. August 8, 2022
- 3. SELECTBOARD'S ANNOUNCEMENTS/STATEMENTS
- 4. TOWN MANAGER'S REPORT
  - a. Housatonic Water Works
- 5. PUBLIC HEARINGS
  - William Heaton and Christine Bump for Black Sheep Brewing Company d/b/a
     Big Elm Brewing at 389 Stockbridge Road for a New Farmer Series Pouring
     Permit, Christine Bump Manager
- 6. PREVIOUS BUSINESS
  - a. Housatonic School re-development presentations
    - i. Arete Venture Partners, LLC
    - ii. WDM Properties, LLC
- 7. NEW BUSINESS
  - a. Acceptance of a deed of 2,228 square feet of land on the east bank of Rising Pond from General Electric Company, for the purpose of improvements to the Town's wastewater pumping station.