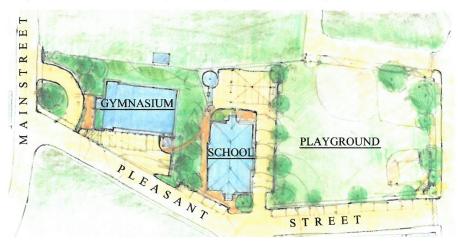

#### \*\*\*\*\*ALL VOTES ARE ROLL CALL\*\*\*\*\*

- 1. CALL TO ORDER SELECTBOARD REGULAR MEETING
  - a. Roll Call
- 2. APPROVAL OF MINUTES
  - a. August 8, 2022
- 3. SELECTBOARD'S ANNOUNCEMENTS/STATEMENTS
- 4. TOWN MANAGER'S REPORT
  - a. Housatonic Water Works
- 5. PUBLIC HEARINGS
  - William Heaton and Christine Bump for Black Sheep Brewing Company d/b/a
     Big Elm Brewing at 389 Stockbridge Road for a New Farmer Series Pouring
     Permit, Christine Bump Manager
- 6. PREVIOUS BUSINESS
  - a. Housatonic School re-development presentations
    - i. Arete Venture Partners, LLC
    - ii. WDM Properties, LLC
- 7. NEW BUSINESS
  - a. Acceptance of a deed of 2,228 square feet of land on the east bank of Rising Pond from General Electric Company, for the purpose of improvements to the Town's wastewater pumping station.