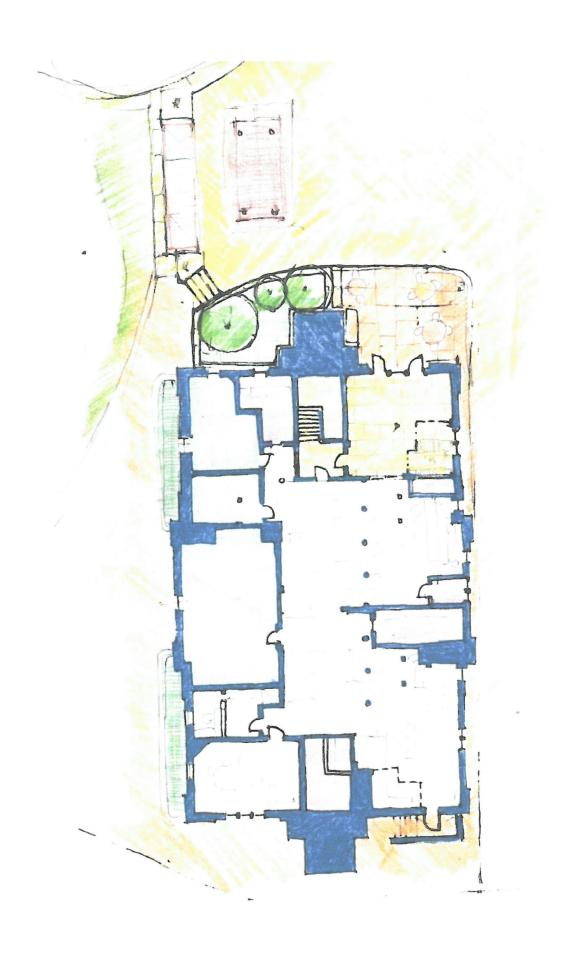

#### \*\*\*\*\*ALL VOTES ARE ROLL CALL\*\*\*\*\*

- 1. CALL TO ORDER SELECTBOARD REGULAR MEETING
  - a. Roll Call
- 2. APPROVAL OF MINUTES
  - a. August 8, 2022
- 3. SELECTBOARD'S ANNOUNCEMENTS/STATEMENTS
- 4. TOWN MANAGER'S REPORT
  - a. Housatonic Water Works
- 5. PUBLIC HEARINGS
  - William Heaton and Christine Bump for Black Sheep Brewing Company d/b/a
     Big Elm Brewing at 389 Stockbridge Road for a New Farmer Series Pouring
     Permit, Christine Bump Manager
- 6. PREVIOUS BUSINESS
  - a. Housatonic School re-development presentations
    - i. Arete Venture Partners, LLC
    - ii. WDM Properties, LLC
- 7. NEW BUSINESS
  - a. Acceptance of a deed of 2,228 square feet of land on the east bank of Rising Pond from General Electric Company, for the purpose of improvements to the Town's wastewater pumping station.