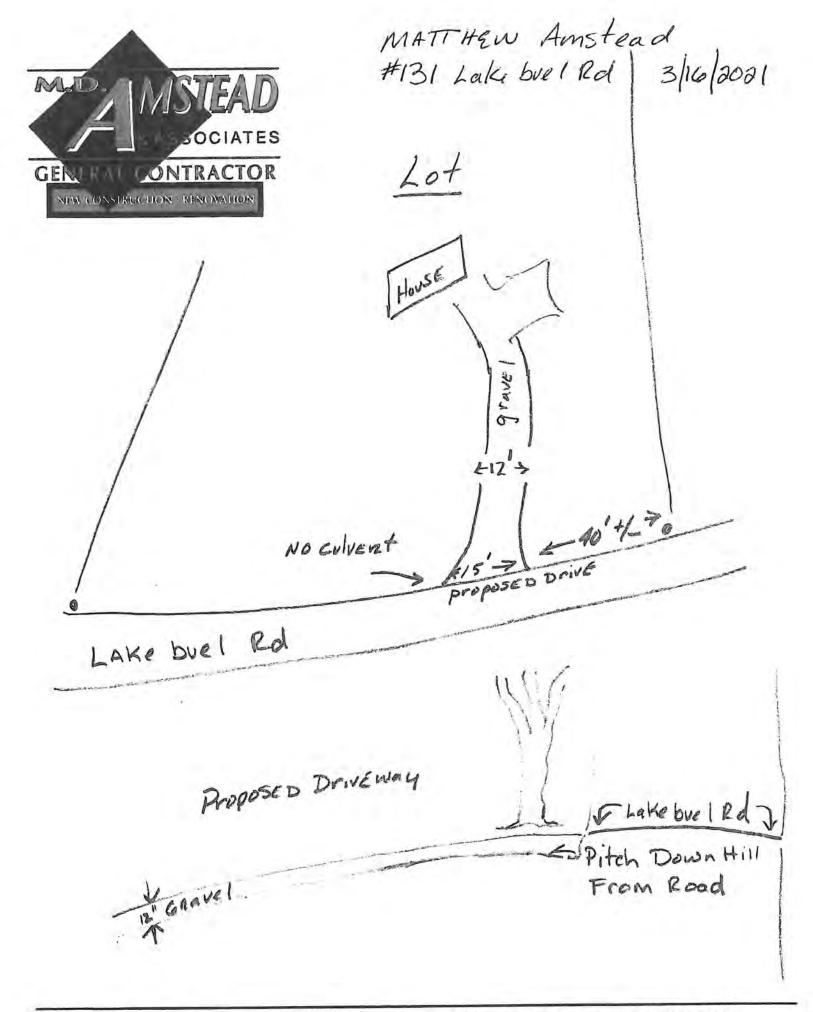

\*\*\*\*\*ALL VOTES ARE ROLL CALL\*\*\*\*\*

- 1. CALL TO ORDER SELECTBOARD REGUALR MEETING
- 2. APPROVAL OF MINUTES
  - a. December 7, 2020
  - b. December 21, 2020
  - c. January 11, 2021
- 3. SELECTBOARD'S ANNOUNCEMENTS/STATEMENTS
- 4. TOWN MANAGER'S REPORT
  - a. Housatonic Water Works
  - b. Cultural Competency Training
  - c. St. James Place-Bus shelter/bench
  - d. New Principal Assessor
  - e. Transportation Program
  - f. Fairgrounds
  - g. Winter Parking Ban
- 5. LICENSES AND PERMITS
  - a. Mark Amstead for a Driveway Permit at 131 Lake Buel Road
  - b. Thomas Flynn for a Driveway Permit at 7 Forrest Street

#### INSTRUCTIONS

RETURN FIVE (5) COPIES OF THIS FORM AND ALL ACCOMPANYING PLANS, ALONG WITH THE \$50.00 FEE to the Department of Public Works office in Town Hall, 2nd Floor, 334 Main Street, Great Barrington, MA 01230. Plans must show the location of the driveway on the property and must also indicate all details needed in order to determine that driveway regulations are met, including paving material, width, grade, drainage, culverts, angle to street, etc. See Chapter 153 of the Town Code for driveway regulations.

| Application Date 3 16 20                                                                                                                                                                                              | 21                                                                         |                                                      |                        |                                    |                                    |
|-----------------------------------------------------------------------------------------------------------------------------------------------------------------------------------------------------------------------|----------------------------------------------------------------------------|------------------------------------------------------|------------------------|------------------------------------|------------------------------------|
| Name of Applicant / Property Owner                                                                                                                                                                                    |                                                                            | / 114+                                               | thou                   | Amste                              | 201                                |
| Mailing address $P.O.Box$                                                                                                                                                                                             | 295 Montage                                                                | Maria                                                | new                    | AMSIE                              | aa                                 |
| / 10                                                                                                                                                                                                                  | ars monterey                                                               | 1 Ma 0                                               | 1245                   |                                    |                                    |
| Phone number MARK 413-52                                                                                                                                                                                              | 18-5873                                                                    |                                                      |                        |                                    |                                    |
| Location of proposed driveway / highwa                                                                                                                                                                                | yentrance 131 Lake                                                         | buel K                                               | load                   |                                    |                                    |
| Contractor who will perform the work                                                                                                                                                                                  | MD Amstead                                                                 | Tryon (                                              | contro                 | ction                              |                                    |
| Address & phone number of contractor                                                                                                                                                                                  | #399 main Rd,                                                              | Monterey                                             | Ma                     |                                    |                                    |
| Proposed construction date Soor                                                                                                                                                                                       | as permitted                                                               | to get                                               | Well-                  | truck is                           | Λ                                  |
| Type of driveway (gravel, asphalt, etc.)                                                                                                                                                                              | grave   Print Form                                                         |                                                      |                        |                                    |                                    |
|                                                                                                                                                                                                                       | Submit five (5) copies of complete                                         | ed form and plans                                    |                        |                                    |                                    |
| Applicant hereby agrees to notify the Gre<br>hours before construction is begun. Appl<br>regulations governing access to public w<br>Code for regulations and design requirer                                         | licant further agrees to conform to<br>/ays and to all conditions that may | all requirements of                                  | f the Town             | of Great Barring                   | aton                               |
|                                                                                                                                                                                                                       | FOR STAFF USE OF                                                           | NLY                                                  |                        | 1                                  |                                    |
| RECOMMENDATION OF DPW / HIGHWAY                                                                                                                                                                                       | SUPERINTENDENT                                                             |                                                      |                        |                                    |                                    |
| After consultation with review staff, and aft<br>application and the applicable requiremen<br>application be: ( ) approved as submit<br>( ) approved with cond<br>( ) disapproved for reas<br>( ) resubmitted with ch | ts, I recommend that this<br>ted<br>litions attached                       | Staff Reviews R  Conservation: Fire Chief: Planning: | Received:  ( ) ( ) ( ) | Conditions Recommended ( ) ( ) ( ) | Other Permits Required ( ) ( ) ( ) |
| PERMIT FOR ACCESS TO A PUBLIC WAY                                                                                                                                                                                     | DRIVEWAY                                                                   |                                                      |                        |                                    |                                    |
| Pursuant to its vote of in favor and selectboard granted permission to construst polication, in accordance with the plans a                                                                                           | d opposed, at its meeting                                                  | av at the address a                                  | nd in the la           | cation indicate                    | ngton<br>d in this                 |
| For the Selectboard:                                                                                                                                                                                                  | its                                                                        |                                                      |                        |                                    |                                    |
| (signature)                                                                                                                                                                                                           | (title)                                                                    | (date)                                               |                        |                                    |                                    |

John Malumphy Highway Superintendent/Sean VanDeusen, Public Works

Director Date:

March 26 2021

- The applicant shall construct the proposed access to conform to the following applicable criteria listed under Section 153-14, Design requirements of the Town of Great Barrington Code::
  - B. <u>Driveway location</u> as shown on the attached plan is acceptable, with regards to alignments with the way, profile, sight distance conditions and not located at the extreme edge of the property.
  - C. No more than two (2) driveways shall normally be allowed for any property, unless there is a clear necessity for more.
  - D. Driveways shall not normally be approved <u>at intersections</u>, because of potential safety hazards.
  - E. <u>Culverts</u> taking the place of roadside ditches shall have a diameter of not less than 15" (A culvert is not required at this location)
  - F. Entrance elevation at the point of entry into the public right-of-way shall be no more than the elevation of the shoulder of the road.
    - G. Driveways should be so constructed that water from the driveway shall not drain onto the crown of the road.
  - H. In no instance shall the edge of the driveway entering onto the road conflict with the flow of surface water runoff.

- Driveway width. Any curb at the entrance shall be rounded off with a radius of three (3) feet.
  - J. <u>Pitch of driveway</u> shall be downward from the edge of the road to sideline of the town right-of-way or front property line.
  - K. Driveways should be located to the best advantage with respect to the alignment with the way, profile and sight distance conditions. In no instance shall a driveway intersect the way at less than a sixty degree angle. Unless there is no alternative, a driveway should not be located within a required side yard.
  - L. No permit shall be issued for any driveway to a structure or proposed structure on a grade in excess of ten percent (10%) above the road or street level until and unless the applicant submits plans to the Highway Superintendent showing that the driveway will be constructed in a such a way so as not to discharge water, stones or other materials onto any public street, road or highway.
- 2. Install a paved driveway apron in accordance with the following requirements:
  - A. Apron dimensions: Width = 22-feet maximum along the roadway which includes a 3-foot radius curb on each side. Length = 5-feet minimum from edge of roadway.
  - B. Place 3-inches of bituminous concrete on 12-inches of compacted gravel.
  - C. Place asphalt tack coat along the edge of the road where the apron meets the edge of the existing pavement.